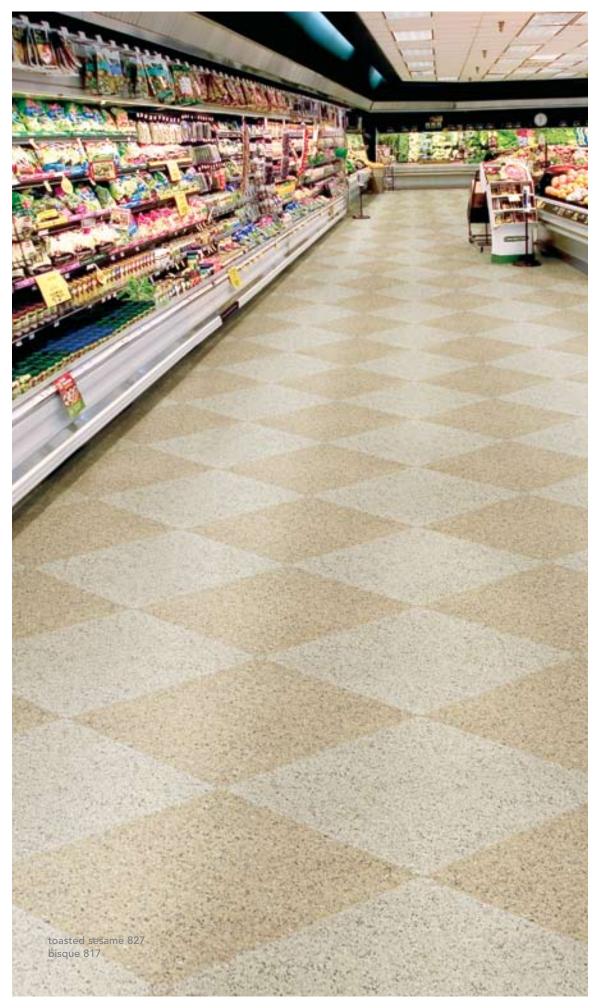

## **FEATURES**

SafeWalks is an attractive, slip-retardant tile that is recommended for areas where slip/fall is a concern.

SafeWalks quartz content provides a slip-retardant surface. Through-pattern construction offers exceptional durability even under the heaviest rolling loads or high traffic areas. Available in 12" x 12" tile sizes.