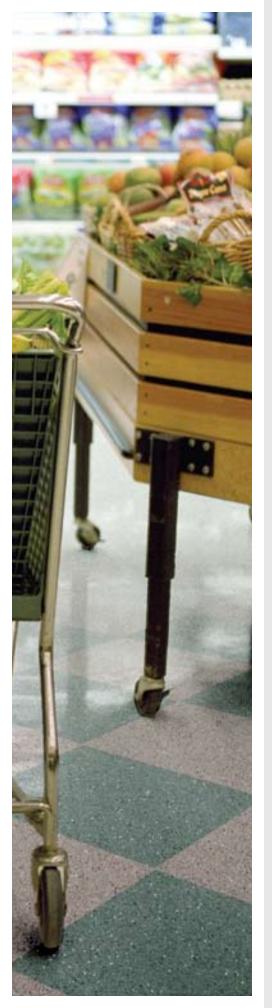

## **FEATURES**

SafeWalks is an attractive, slip-retardant tile that is recommended for areas where slip/fall is a concern.

SafeWalks quartz content provides a slip-retardant surface. Through-pattern construction offers exceptional durability even under the heaviest rolling loads or high traffic areas. Available in 12" x 12" tile sizes.