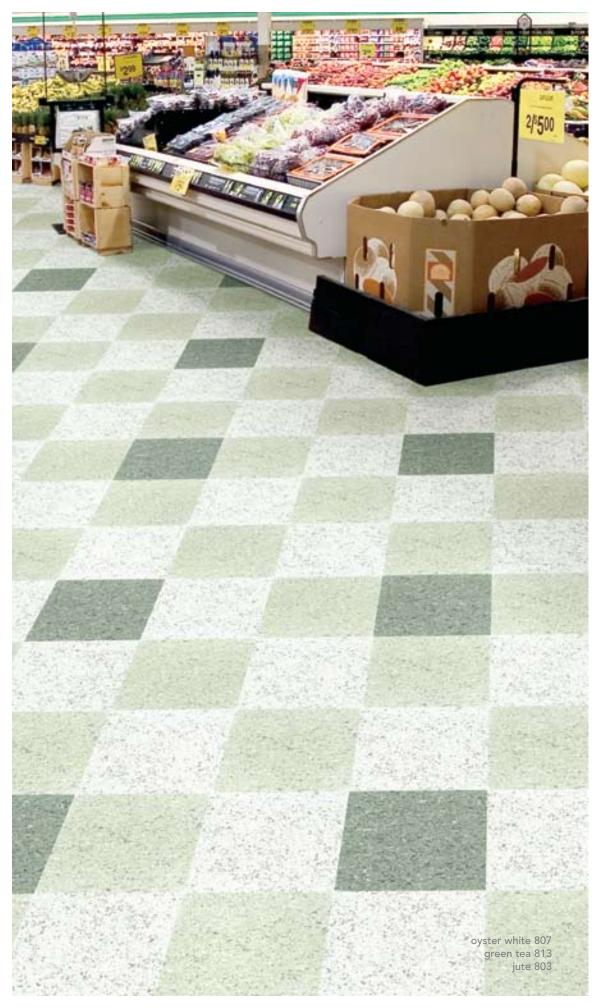

## **FEATURES**

SafeWalks is an attractive, slip-retardant tile that is recommended for areas where slip/fall is a concern.

SafeWalks quartz content provides a slip-retardant surface. Through-pattern construction offers exceptional durability even under the heaviest rolling loads or high traffic areas. Available in 12" x 12" tile sizes.