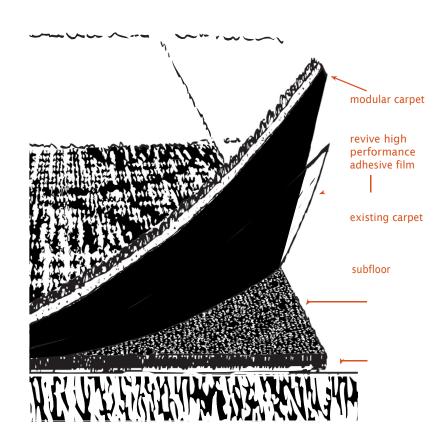

There is a way to combine new carpet installation while conducting business as usual. Mannington's Revive Modular Installation system is another eco-savvy innovation from Mannington Commercial. Designed to make carpet replacement easier and more efficient than ever, this high-performance, dimensionally-stable film system allows you to install Mannington modular tile over existing permanently adhered broadloom carpet. The old carpet then serves as additional cushion, eliminating the need for removal and disposal of the existing carpet product. Revive saves time, provides a cost-effective approach to new carpet installation, and delivers significant environmental advantages.

#### ease of installation

- Greatly reduces floor preparation direct glue carpet does not have to be removed
- Less disruption to the work environment
- Quick/easy installation method uses no wet adhesives reducing facility downtime
- Efficiently secures and stabilizes the existing floor

#### eco-savvy

- Eliminates carpetremoval
- Diverts carpet from landfill
- Glue-less installation system
- No adhesive VOCs
- Recycles old carpet into cushion