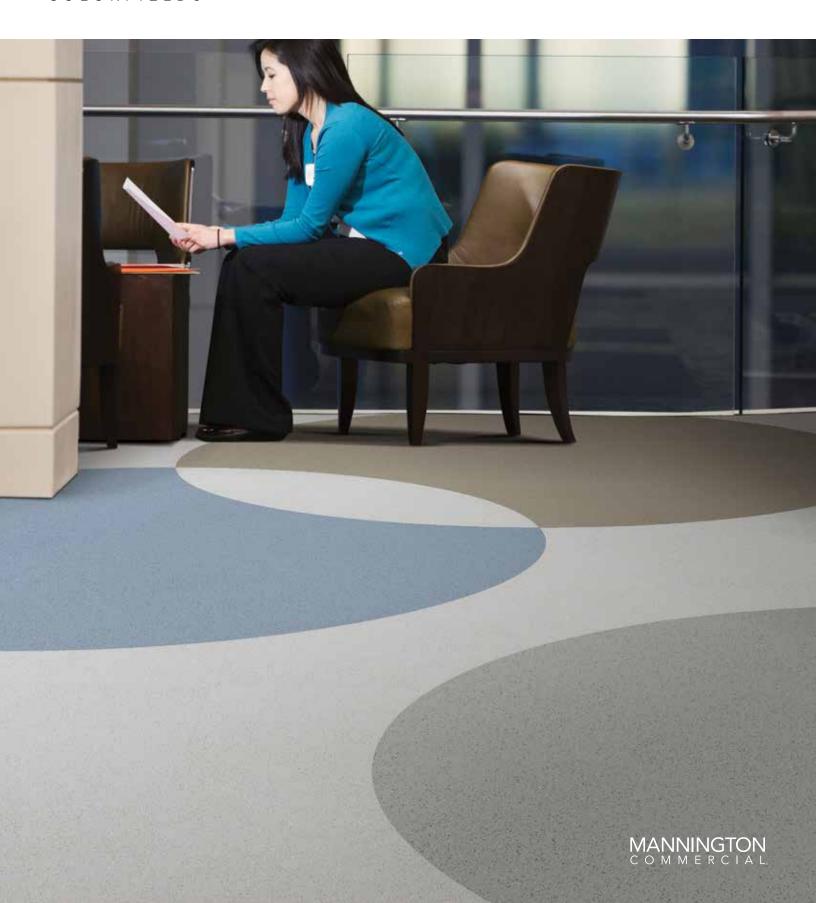

## PERFORMANCE AND FEATURES

|                    | AVAILABLE SIZES | 24" x 24" Tile<br>4' x 49.2' Sheet (Full rolls only)                                                  |
|--------------------|-----------------|-------------------------------------------------------------------------------------------------------|
| WARRANTY 5/10 YEAR | WARRANTY        | This product is backed by our Limited 10 Year Commercial Warranty and<br>Limited 5 year Wear Warranty |

## SUSTAINABILITY

|                                       | •                           |