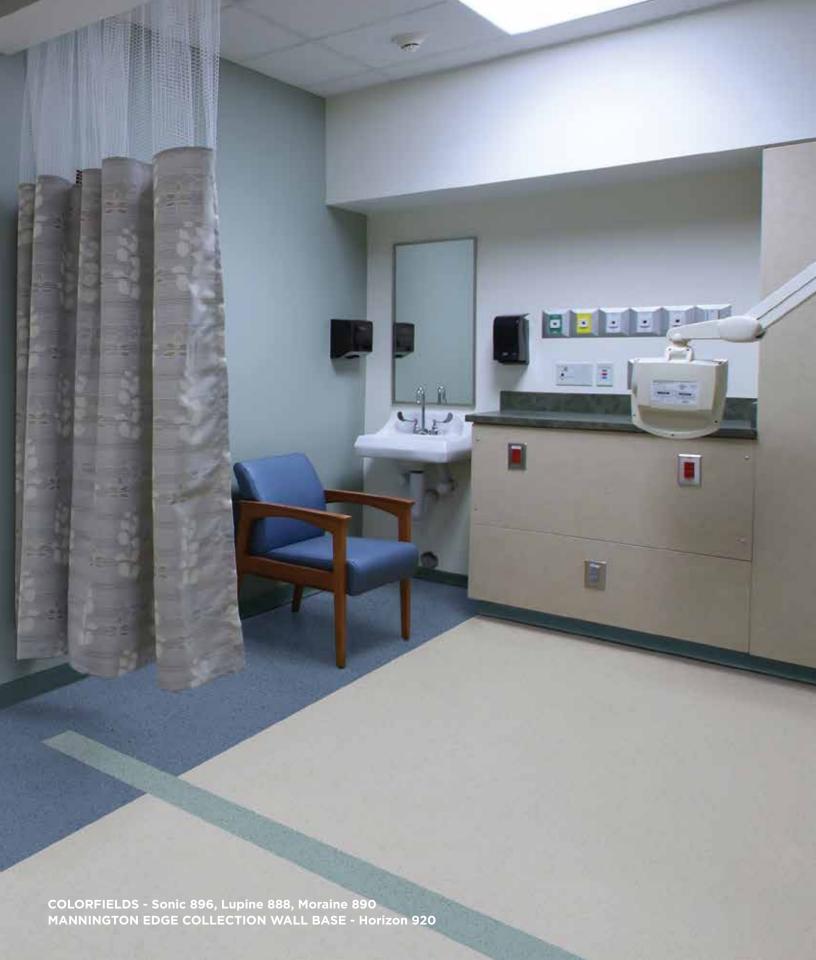

## PERFORMANCE AND FEATURES

|                    | AVAILABLE SIZES | 24" x 24" Tile<br>4' x 49.2' Sheet (Full rolls only)                                                  |
|--------------------|-----------------|-------------------------------------------------------------------------------------------------------|
| WARRANTY 5/10 YEAR | WARRANTY        | This product is backed by our Limited 10 Year Commercial Warranty and<br>Limited 5 year Wear Warranty |

## SUSTAINABILITY

|                                       | •                           |