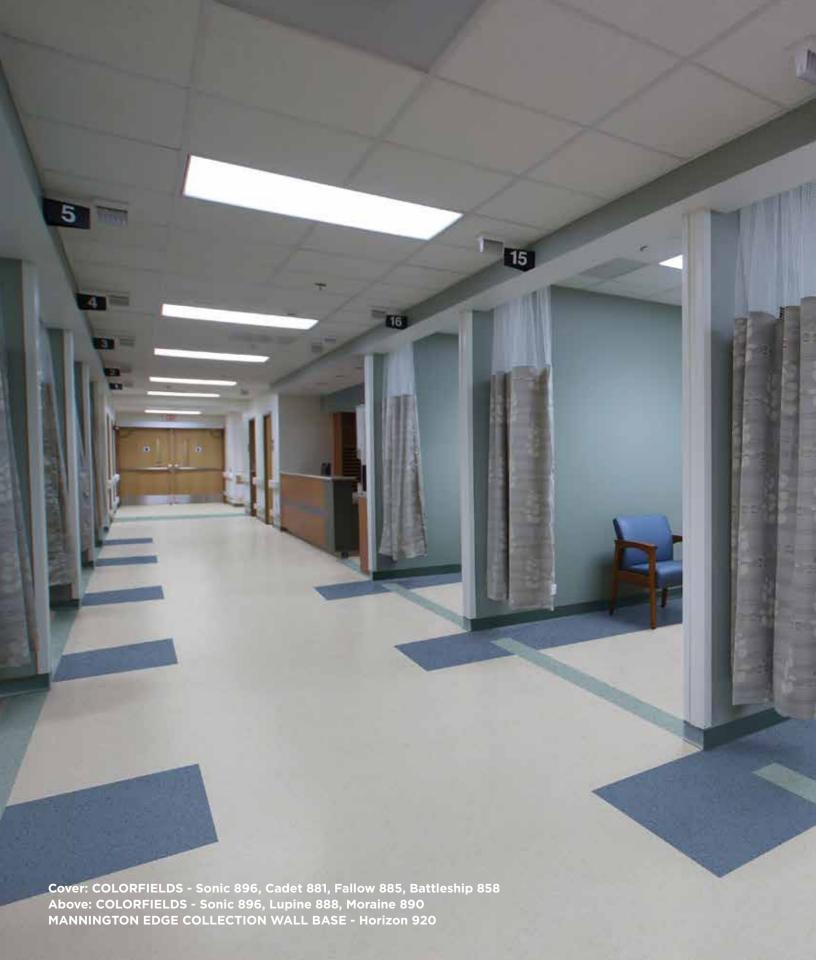

## PERFORMANCE AND FEATURES

|                    | AVAILABLE SIZES | 24" x 24" Tile<br>4' x 49.2' Sheet (Full rolls only)                                                  |
|--------------------|-----------------|-------------------------------------------------------------------------------------------------------|
| WARRANTY 5/10 YEAR | WARRANTY        | This product is backed by our Limited 10 Year Commercial Warranty and<br>Limited 5 year Wear Warranty |

## SUSTAINABILITY

|                                       | •                           |