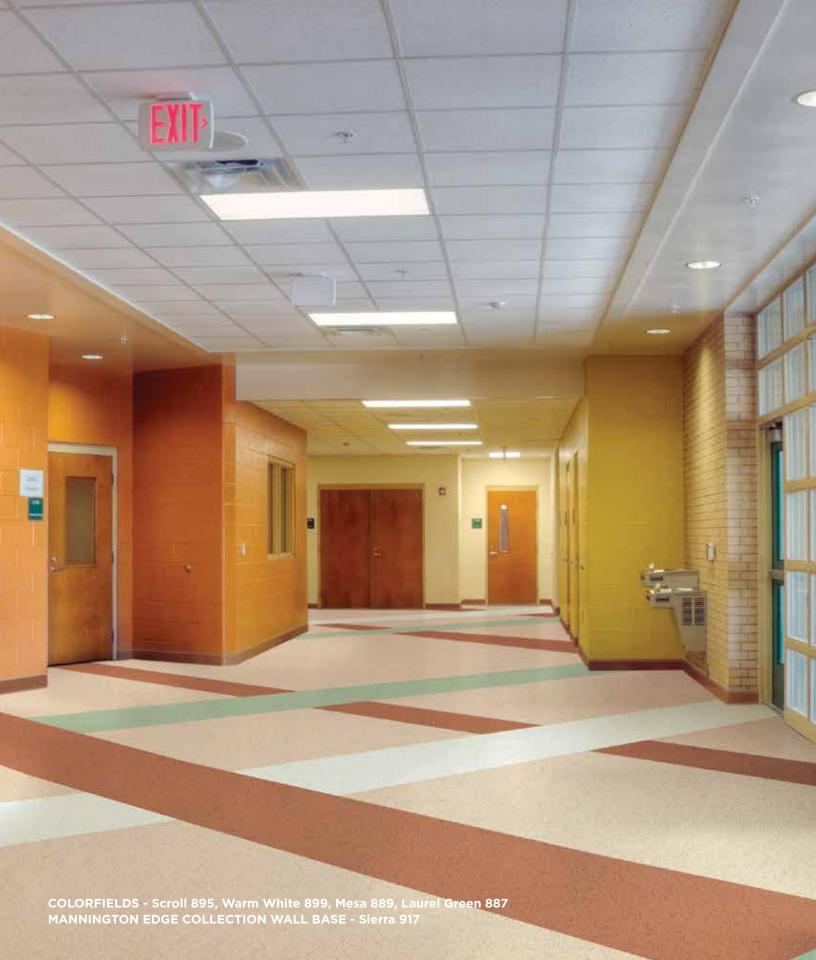

## PERFORMANCE AND FEATURES

|                    | AVAILABLE SIZES | 24" x 24" Tile<br>4' x 49.2' Sheet (Full rolls only)                                                  |
|--------------------|-----------------|-------------------------------------------------------------------------------------------------------|
| WARRANTY 5/10 YEAR | WARRANTY        | This product is backed by our Limited 10 Year Commercial Warranty and<br>Limited 5 year Wear Warranty |

## SUSTAINABILITY

|                                       | •                           |