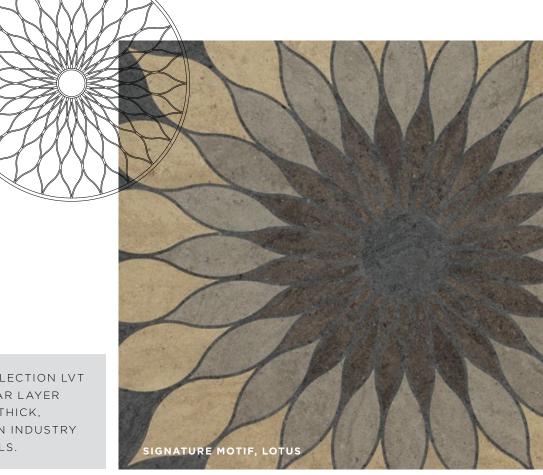

#### CHOOSE FROM OUR SIGNATURE MOTIFS

Does one of the signature designs and motifs on our website catch your eye? It's easy when you start with "Apt," our custom app (available on our website and in the App store).

Use Apt to select a pre-designed motif or layout, created by our team of in-house designers. Then drop in styles and colors, to see a virtual installation in seconds. Try other visuals and virtually install again (and again) until you find the perfect combination.

ALL AMTICO COLLECTION LVT FEATURES A WEAR LAYER THAT IS 40 MILS THICK, COMPARED TO AN INDUSTRY STANDARD 20 MILS.