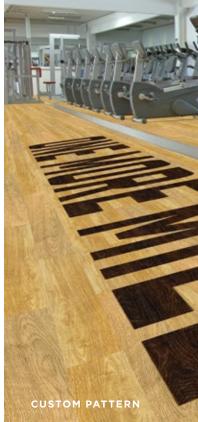

# CREATE

Want to start with a blank canvas, a logo, a sketch, or any other creative spark? Creating a truly custom pattern is as simple as: 1) Submit your idea; 2) Select styles and colors. To begin your custom project, contact your local Mannington Commercial representative.

- 1. Submit your idea Start with a sketch, a photo, branded elements. Any inspiration is a good start.
- Select styles and colors Choose from the broad portfolio of products in the Amtico Collection - abstracts or nature-inspired designs, sophisticated or bold. Then choose from the most inspiring and relevant color palette in the industry.
- 3. Let our in-house professionals translate your concepts into beautiful reality.

RIGHT AND FAR RIGHT: BRANDED ELEMENTS ADD INSPIRATION TO CORPORATE OFFICES, UNIVERSITY FACILITIES, AND RETAIL SPACES.

CUSTOM LOGO