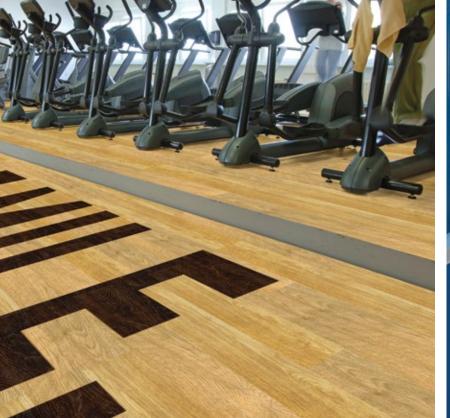

# CREATE

Want to start with a blank canvas, a logo, a sketch, or any other creative spark? Creating a truly custom pattern is as simple as: 1) Submit your idea; 2) Select styles and colors. To begin your custom project, contact your local Mannington Commercial representative.

- 1. Submit your idea Start with a sketch, a photo, branded elements. Any inspiration is a good start.
- Select styles and colors Choose from the broad portfolio of products in the Amtico Collection - abstracts or nature-inspired designs, sophisticated or bold. Then choose from the most inspiring and relevant color palette in the industry.
- 3. Let our in-house professionals translate your concepts into beautiful reality.

RIGHT AND FAR RIGHT: BRANDED ELEMENTS ADD INSPIRATION TO CORPORATE OFFICES, UNIVERSITY FACILITIES, AND RETAIL SPACES.

CUSTOM LOGO