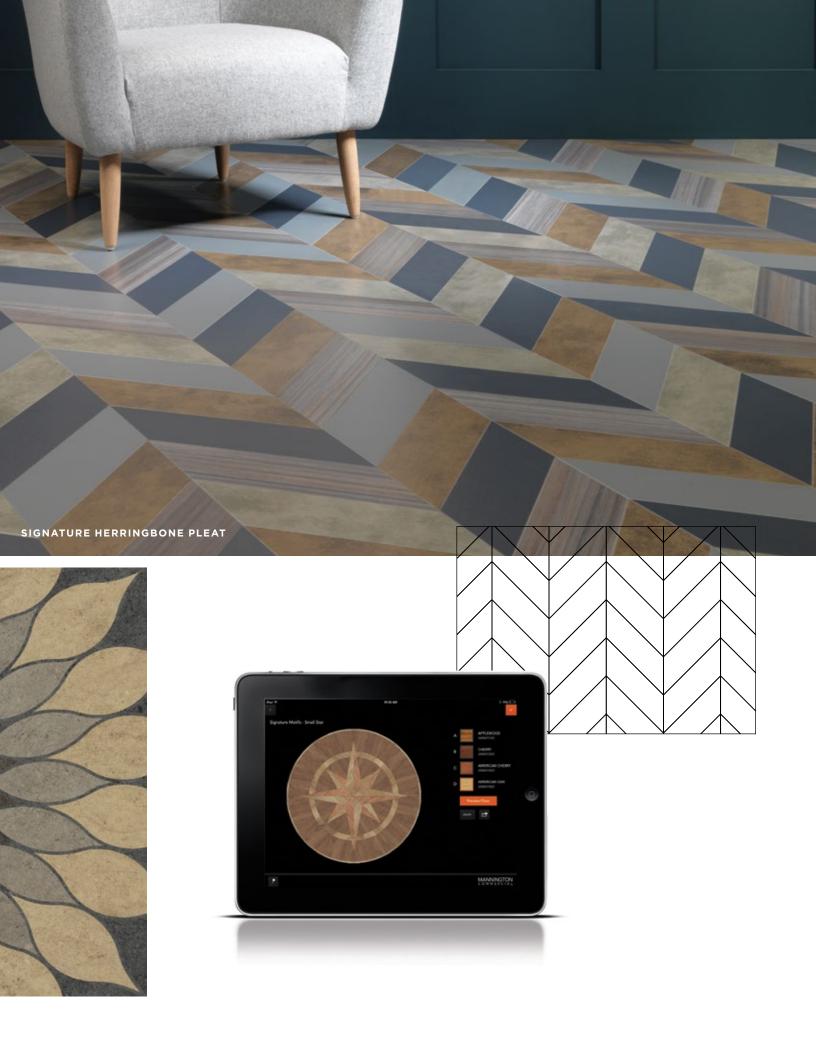

#### CHOOSE FROM OUR SIGNATURE MOTIFS

Does one of the signature designs and motifs on our website catch your eye? It's easy when you start with "Apt," our custom app (available on our website and in the App store).

Use Apt to select a pre-designed motif or layout, created by our team of in-house designers. Then drop in styles and colors, to see a virtual installation in seconds. Try other visuals and virtually install again (and again) until you find the perfect combination.