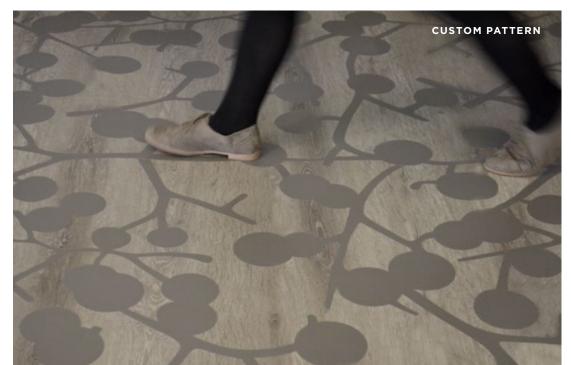

# CREATE

Want to start with a blank canvas, a logo, a sketch, or any other creative spark? Creating a truly custom pattern is as simple as: 1) Submit your idea; 2) Select styles and colors. To begin your custom project, contact your local Mannington Commercial representative.

- 1. Submit your idea Start with a sketch, a photo, branded elements. Any inspiration is a good start.
- Select styles and colors Choose from the broad portfolio of products in the Amtico Collection - abstracts or nature-inspired designs, sophisticated or bold. Then choose from the most inspiring and relevant color palette in the industry.
- 3. Let our in-house professionals translate your concepts into beautiful reality.

RIGHT AND FAR RIGHT: BRANDED ELEMENTS ADD INSPIRATION TO CORPORATE OFFICES, UNIVERSITY FACILITIES, AND RETAIL SPACES.

CUSTOM LOGO