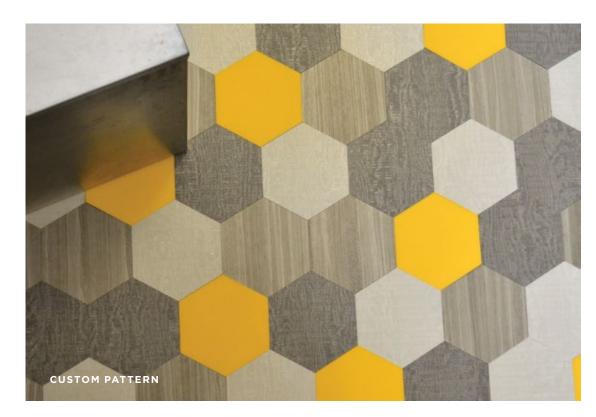

# CREATE

Want to start with a blank canvas, a logo, a sketch, or any other creative spark? Creating a truly custom pattern is as simple as: 1) Submit your idea; 2) Select styles and colors. To begin your custom project, contact your local Mannington Commercial representative.

- 1. Submit your idea Start with a sketch, a photo, branded elements. Any inspiration is a good start.
- Select styles and colors Choose from the broad portfolio of products in the Amtico Collection - abstracts or nature-inspired designs, sophisticated or bold. Then choose from the most inspiring and relevant color palette in the industry.
- 3. Let our in-house professionals translate your concepts into beautiful reality.