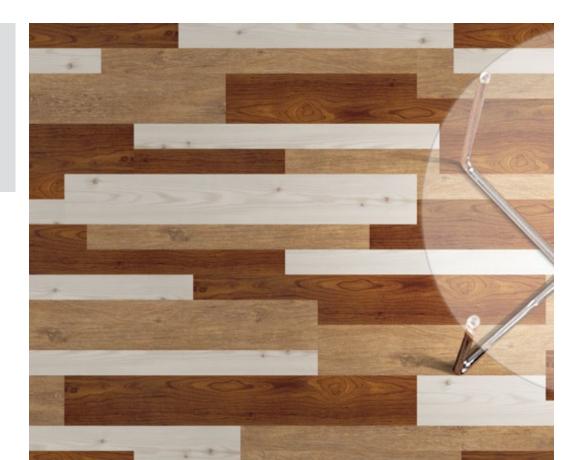

All you have to do is let us know the style and format combinations. We'll take it from there.

NEAR RIGHT: A CHANGE OF PLANK SCALE, PAIRED WITH A VARIETY OF WARM-TONED HUES.

FAR RIGHT: A VARIATION IN GRAINS CREATE A BOLD FLOORING