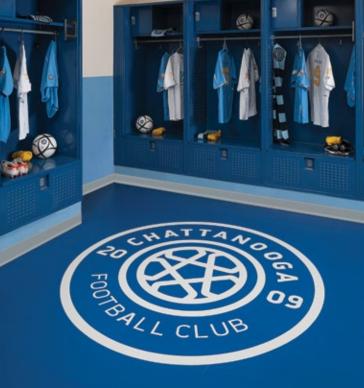

# CREATE

Want to start with a blank canvas, a logo, a sketch, or any other creative spark? Creating a truly custom pattern is as simple as: 1) Submit your idea; 2) Select styles and colors. To begin your custom project, contact your local Mannington Commercial representative.

- 1. Submit your idea Start with a sketch, a photo, branded elements. Any inspiration is a good start.
- Select styles and colors Choose from the broad portfolio of products in the Amtico Collection - abstracts or nature-inspired designs, sophisticated or bold. Then choose from the most inspiring and relevant color palette in the industry.
- 3. Let our in-house professionals translate your concepts into beautiful reality.

RIGHT AND FAR RIGHT: BRANDED ELEMENTS ADD INSPIRATION TO CORPORATE OFFICES, UNIVERSITY FACILITIES, AND RETAIL SPACES.

CUSTOM LOGO