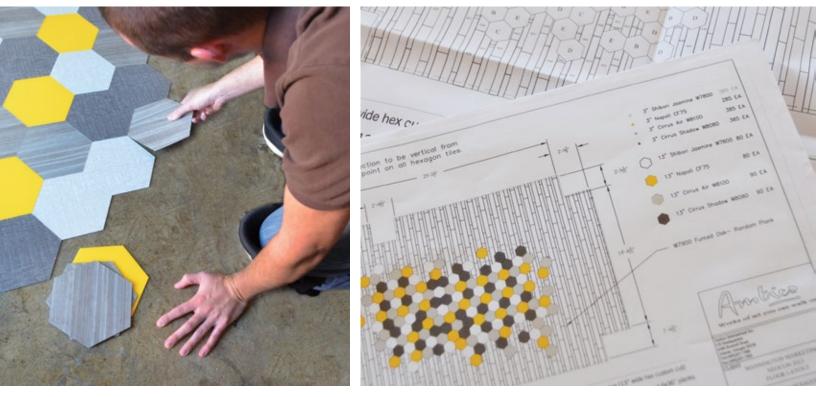

### COMBINE RUNNING LINE PRODUCTS

Are you inspired by unique and intriguing combinations of running line styles and sizes? No problem.

Because beautiful Amtico products already come in a wide range of tiles and planks, it's simple to create distinctive and beautiful combinations of existing formats. Mix and match. Try different options until you get the perfect look.

All you have to do is let us know the style and format combinations. We'll take it from there.

NEAR RIGHT: A CHANGE OF PLANK SCALE, PAIRED WITH A VARIETY OF WARM-TONED HUES.

FAR RIGHT: A VARIATION IN GRAINS CREATE A BOLD FLOORING

#### CHOOSE FROM OUR SIGNATURE MOTIFS

Does one of the signature designs and motifs on our website catch your eye? It's easy when you start with "Apt," our custom app (available on our website and in the App store).

Use Apt to select a pre-designed motif or layout, created by our team of in-house designers. Then drop in styles and colors, to see a virtual installation in seconds. Try other visuals and virtually install again (and again) until you find the perfect combination.