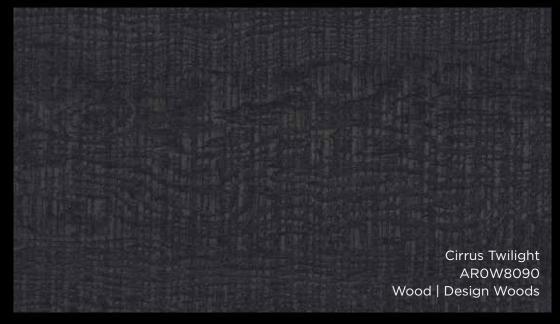

#### Cirrus

AROW8100 Cirrus Air AROW8110 Cirrus Mist AROW8070 Cirrus Dawn AROW8080 Cirrus Shadow AROW8090 Cirrus Twilight

## WOOD | CIRRUS

- A unique take on the cross grain sawn trend
- Has the feel of wood or abstract fabric
- Has the appearance of a seamless floor or can be combined with stripping to highlight the metallic

### WOOD | CIRRUS

• Tile and plank layouts