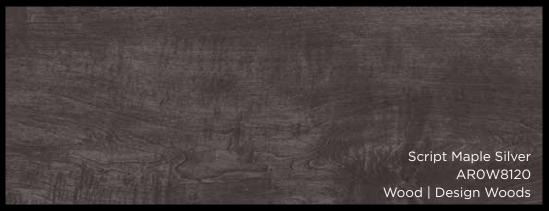

#### Script Maple

AROW7920 Script Maple Rum AROW7950 Script Maple Coal AROW8120 Script Maple Silver

### WOOD | SCRIPT MAPLE

- Smoky, sultry feel to add a different style to group
- Subtle grain movement with hints of color
- White and silver inks highlight cathedrals
- Soft grain movement works for a variety of sizes and layouts