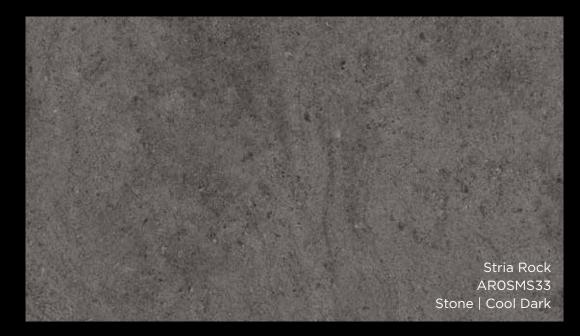

#### Stria

AROSMS15 Stria Mineral AROSMS14 Stria Sediment AROSMS13 Stria Ash AROSMS33 Stria Rock

## STONE | STRIA

• Natural with an edge

### STONE | STRIA

 Expanded colorways to offer pale neutrals and greys