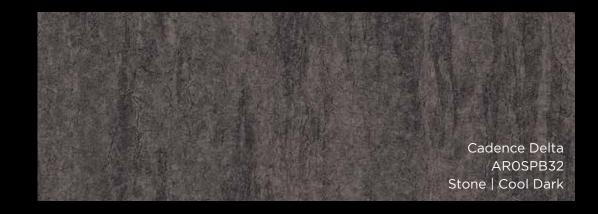

#### Cadence

AROSPB43 Cadence Savannah AROSPB44 Cadence Dune AROSPB42 Cadence Atlas AROSPB31 Cadence Aeria AROSPB32 Cadence Delta AROSPB22 Cadence Montis

### STONE | CADENCE

- A new concrete look
- Looks both ceramic like and leathery

## STONE | CADENCE

- Variety of colorways mid to dark
- Can create strikingly different looks depending on layout used with pattern orientation