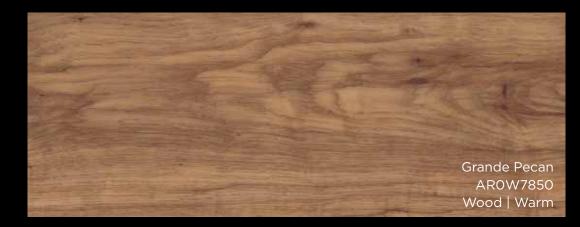

#### Worn Grain

AROW7850 Grande Pecan AROW7910 Brushed Oak AROW7900 Fumed Oak AROW7890 Pier Oak AROW7880 Forge Oak AROW7870 Reclaimed Oak

### WOOD | WORN GRAIN

Reclaimed/rustic woods

### WOOD | WORN GRAIN

- Designed to add more variety of dense color in rustic textures
- Big and bold