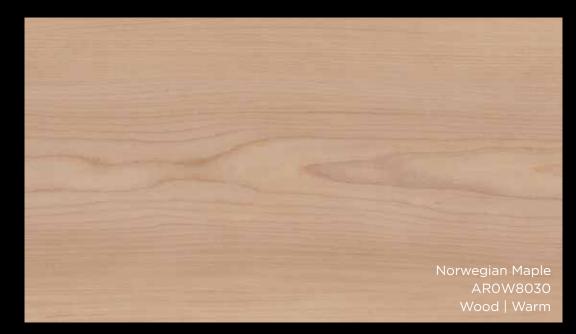

#### Sophisticated Maple AROW8020 Sugar Maple

AROW8030 Norwegian Maple

Warm Plum Wood AR0W8000 Ashdown Plum AR0W8010 Inglewood Plum

## WOOD | SOPHISTICATED MAPLE

- Improving core aesthetic
- Sensitively colored to be realistic