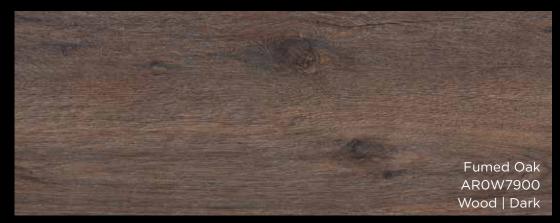

#### Worn Grain

AROW7850 Grande Pecan AROW7910 Brushed Oak AROW7900 Fumed Oak AROW7890 Pier Oak AROW7880 Forge Oak AROW7870 Reclaimed Oak

### WOOD | WORN GRAIN

Reclaimed/rustic woods

### WOOD | WORN GRAIN

- Designed to add more variety of dense color in rustic textures
- Big and bold