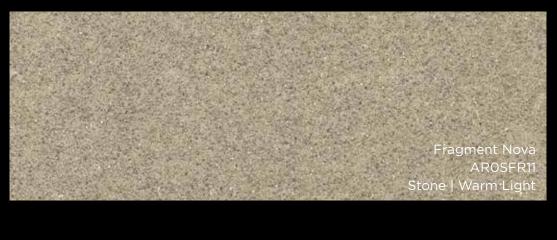

#### Fragment

AROSFR11 Fragment Nova AROSFR38 Fragment Orion AROSFR33 Fragment Astro AROSFR78 Fragment Comet AROSFR44 Fragment Meteor AROSFR22 Fragment Abyss

#### STONE | FRAGMENT

- Completely new design aesthetic
- Shake-up of Stones, lifts the texture
- Contains natural Micas mined from the depths of the earth

#### STONE | FRAGMENT

- Layered construction combined with bold texture creates heavy depth
- Works in all layouts for any application big, small or as a feature