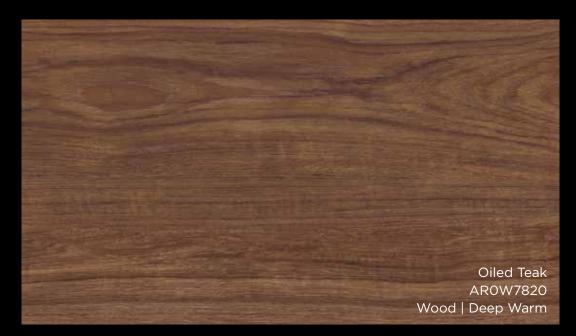

#### **Refined Teak**

AROW7810 Dry Teak AROW7820 Oiled Teak

### WOOD | REFINED TEAK

- Existing teak grains are very popular, new are smooth and dense
- Stunning, beautiful, realistic grain
- 1 intense dry color,
  1 deep and rich
- Works in a variety of plank widths