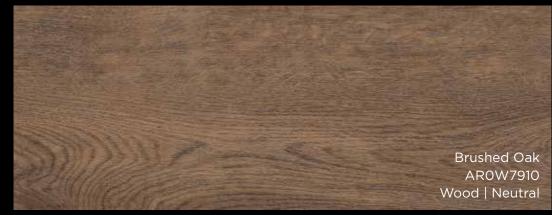

#### Worn Grain

AROW7850 Grande Pecan AROW7910 Brushed Oak AROW7900 Fumed Oak AROW7890 Pier Oak AROW7880 Forge Oak AROW7870 Reclaimed Oak

### WOOD | WORN GRAIN

Reclaimed/rustic woods

### WOOD | WORN GRAIN

- Designed to add more variety of dense color in rustic textures
- Big and bold