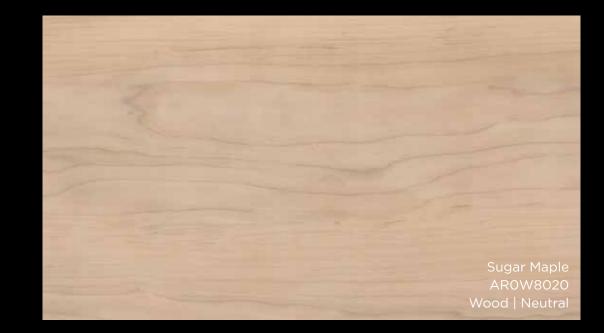

#### Sophisticated Maple AROW8020 Sugar Maple

AROW8030 Norwegian Maple

Warm Plum Wood AR0W8000 Ashdown Plum AR0W8010 Inglewood Plum

## WOOD | SOPHISTICATED MAPLE

- Improving core aesthetic
- Sensitively colored to be realistic