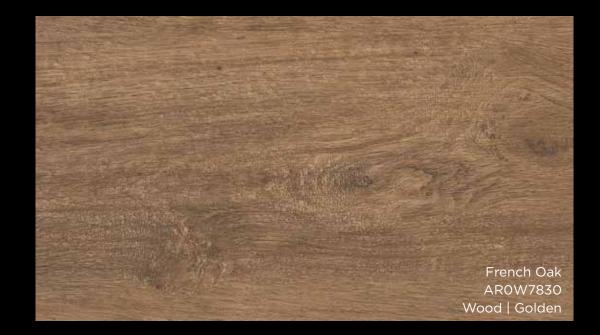

#### Solid Oak

AROW7830 French Oak AROW7840 Varnished Oak

### WOOD | SOLID OAK

- New improved dense texture
- Designed to work across most popular sizes 6", 7.2", 9"