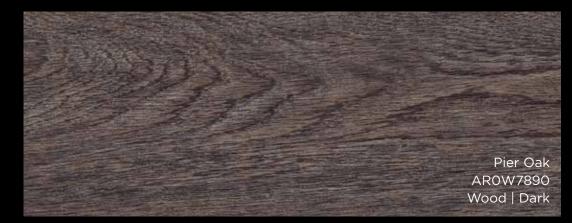

#### Worn Grain

AROW7850 Grande Pecan AROW7910 Brushed Oak AROW7900 Fumed Oak AROW7890 Pier Oak AROW7880 Forge Oak AROW7870 Reclaimed Oak

### WOOD | WORN GRAIN

Reclaimed/rustic woods

### WOOD | WORN GRAIN

- Designed to add more variety of dense color in rustic textures
- Big and bold