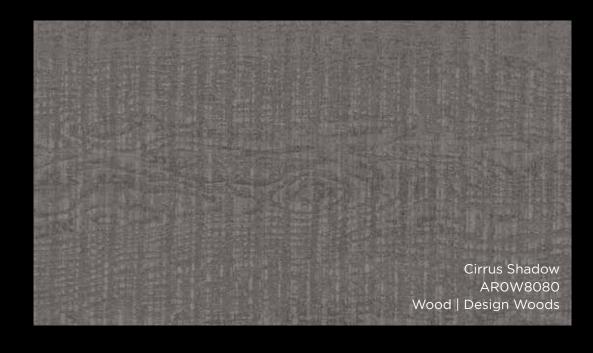

#### Cirrus

AROW8100 Cirrus Air AROW8110 Cirrus Mist AROW8070 Cirrus Dawn AROW8080 Cirrus Shadow AROW8090 Cirrus Twilight

## WOOD | CIRRUS

- A unique take on the cross grain sawn trend
- Has the feel of wood or abstract fabric
- Has the appearance of a seamless floor or can be combined with stripping to highlight the metallic

### WOOD | CIRRUS

• Tile and plank layouts