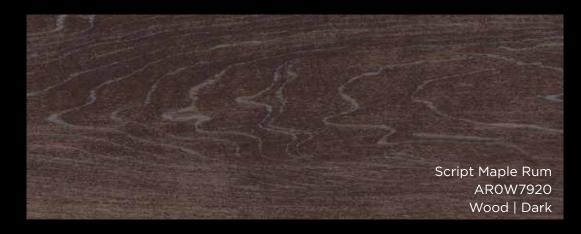

#### Script Maple

AROW7920 Script Maple Rum AROW7950 Script Maple Coal AROW8120 Script Maple Silver

### WOOD | SCRIPT MAPLE

- Smoky, sultry feel to add a different style to group
- Subtle grain movement with hints of color
- White and silver inks highlight cathedrals
- Soft grain movement works for a variety of sizes and layouts