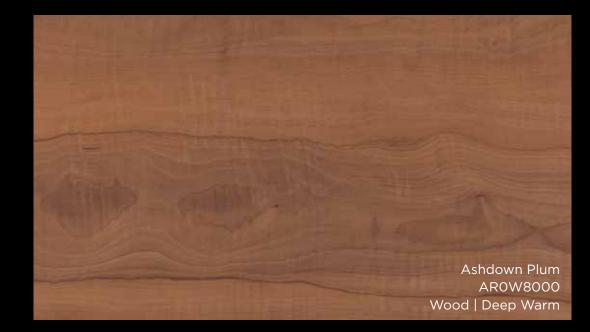

#### Sophisticated Maple AROW8020 Sugar Maple

AROW8030 Norwegian Maple

Warm Plum Wood AR0W8000 Ashdown Plum AR0W8010 Inglewood Plum

### WOOD | WARM PLUM WOOD

- Introducing a new style of grain to the Amtico Collection
- Ashdown plum has variety of colorplay