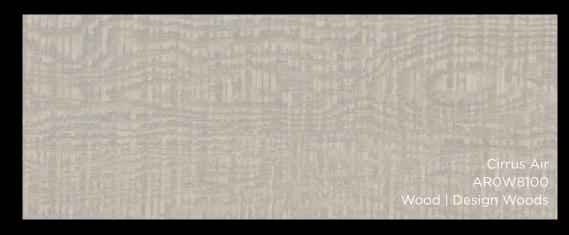

#### Cirrus

AROW8100 Cirrus Air AROW8110 Cirrus Mist AROW8070 Cirrus Dawn AROW8080 Cirrus Shadow AROW8090 Cirrus Twilight

#### Cirrus Air, Cirrus Shadow, Cirrus Twilight

# CIRRUS

## CIRRUS

The softness and subtlety of pearlescent shimmers amongst raw cross grains gives Cirrus a cloud-like appearance.

Not quite wood or abstract, it is an original take on the sawn wood trend.

## WOOD | CIRRUS

- A unique take on the cross grain sawn trend
- Has the feel of wood or abstract fabric
- Has the appearance of a seamless floor or can be combined with stripping to highlight the metallic

### WOOD | CIRRUS

• Tile and plank layouts