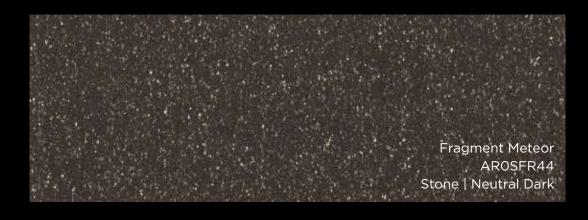

#### Fragment

AROSFR11 Fragment Nova AROSFR38 Fragment Orion AROSFR33 Fragment Astro AROSFR78 Fragment Comet AROSFR44 Fragment Meteor AROSFR22 Fragment Abyss

#### Fragment Astro, Fragment Comet, Fragment Meteor, Bespoke Curve

#### FRAGMENT

Going beyond poured resin and sparkle, Fragment brings a uniquely usable look to any project.

#### STONE | FRAGMENT

- Completely new design aesthetic
- Shake-up of Stones, lifts the texture
- Contains natural Micas mined from the depths of the earth

#### STONE | FRAGMENT

- Layered construction combined with bold texture creates heavy depth
- Works in all layouts for any application big, small or as a feature