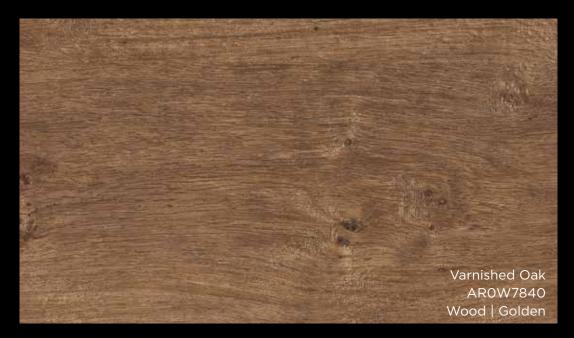

#### Solid Oak

AROW7830 French Oak AROW7840 Varnished Oak

### WOOD | SOLID OAK

- New improved dense texture
- Designed to work across most popular sizes 6", 7.2", 9"