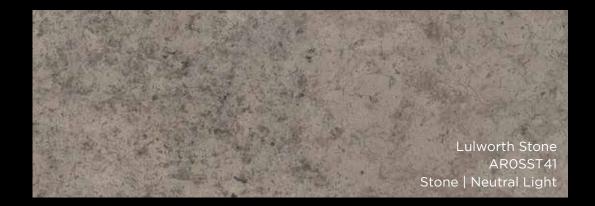

#### **Neutral Fossil**

AROSLC74 Caspian Limestone AROSMB14 Mirabelle Crème AROSMB34 Mirabelle Bleu AROSJA33 Jura Beige AROSST42 Buckland Stone AROSST43 Upton Stone AROSST41 Lulworth Stone

### STONE | NEUTRAL FOSSIL

- Developed new versatile aesthetics
- Added pale shades

Mirabelle Crème AROSMB14 Stone | Neutral Light

### STONE | NEUTRAL FOSSIL

- Very realistic stone detail
- Practical for high traffic areas
- Flexible for layouts