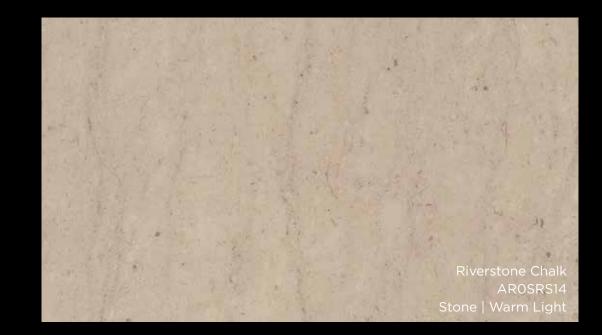

#### Riverstone

AROSRS14 Riverstone Chalk AROSRS40 Riverstone Tundra AROSRS43 Riverstone Quarry AROSRS44 Riverstone Mantle

## STONE | RIVERSTONE

- New sedimentary texture
- Palette of new warm tones light to mid

## STONE | RIVERSTONE

- Adds depth, texture and movement to stones
- Works well in large scale layouts