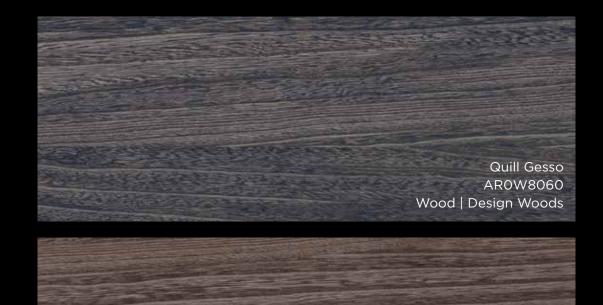

#### Quill

AROW8060 Quill Gesso AROW8040 Quill Sable AROW8050 Quill Kohl

## QUILL

A striking look created by color, twists, and converging grains.

Wood with an edge.

### WOOD | QUILL

- Expanded 'Design Woods' offering
- Grain twists and turns with subtle colorplay
- Fully flexible for any layout and works effectively cut cross grain or straight grain

Quill Sable AR0W8040 Wood | Design Woods