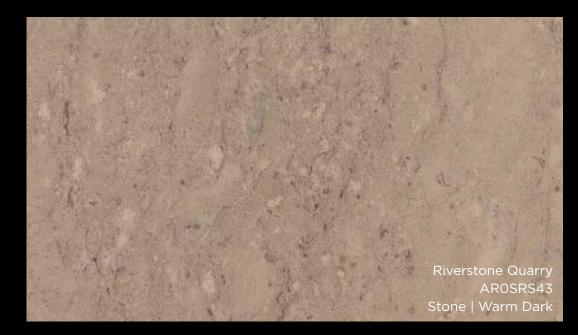

#### Riverstone

AROSRS14 Riverstone Chalk AROSRS40 Riverstone Tundra AROSRS43 Riverstone Quarry AROSRS44 Riverstone Mantle

## STONE | RIVERSTONE

- New sedimentary texture
- Palette of new warm tones light to mid

## STONE | RIVERSTONE

- Adds depth, texture and movement to stones
- Works well in large scale layouts