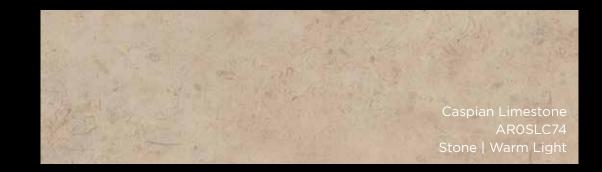

#### **Neutral Fossil**

AROSLC74 Caspian Limestone AROSMB14 Mirabelle Crème AROSMB34 Mirabelle Bleu AROSJA33 Jura Beige AROSST42 Buckland Stone AROSST43 Upton Stone AROSST41 Lulworth Stone

### STONE | NEUTRAL FOSSIL

- Developed new versatile aesthetics
- Added pale shades

Mirabelle Crème AROSMB14 Stone | Neutral Light