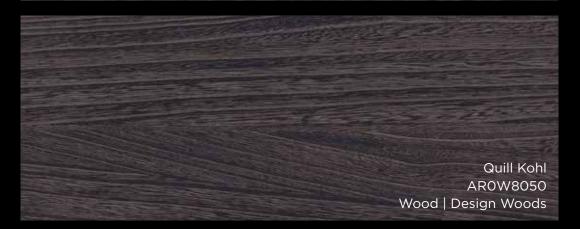

#### Quill

AROW8060 Quill Gesso AROW8040 Quill Sable AROW8050 Quill Kohl

## QUILL

A striking look created by color, twists, and converging grains.

Wood with an edge.

### WOOD | QUILL

- Expanded 'Design Woods' offering
- Grain twists and turns with subtle colorplay
- Fully flexible for any layout and works effectively cut cross grain or straight grain

Quill Sable AR0W8040 Wood | Design Woods