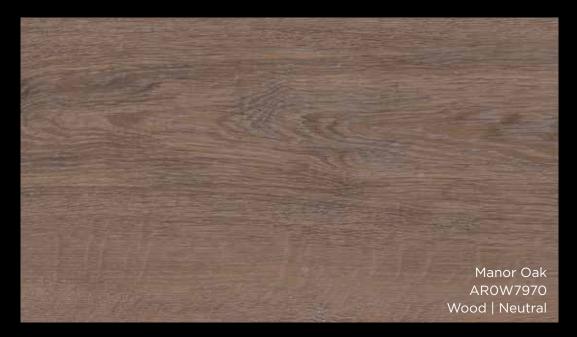

#### Treated Oak

AROW7980 Chateau Oak AROW7970 Manor Oak

### WOOD | TREATED OAK

- Treated wood finishes are increasing in popularity
- These are deeper and heavier in tone with bold features