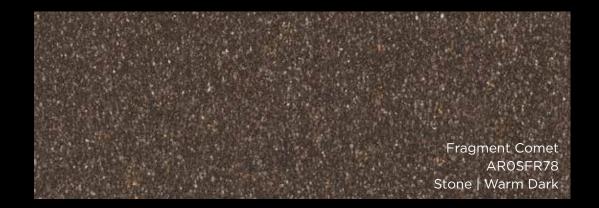

#### Fragment

AROSFR11 Fragment Nova AROSFR38 Fragment Orion AROSFR33 Fragment Astro AROSFR78 Fragment Comet AROSFR44 Fragment Meteor AROSFR22 Fragment Abyss

#### Fragment Astro, Fragment Comet, Fragment Meteor, Bespoke Curve

#### FRAGMENT

Going beyond poured resin and sparkle, Fragment brings a uniquely usable look to any project.

#### STONE | FRAGMENT

- Completely new design aesthetic
- Shake-up of Stones, lifts the texture
- Contains natural Micas mined from the depths of the earth

#### STONE | FRAGMENT

- Layered construction combined with bold texture creates heavy depth
- Works in all layouts for any application big, small or as a feature