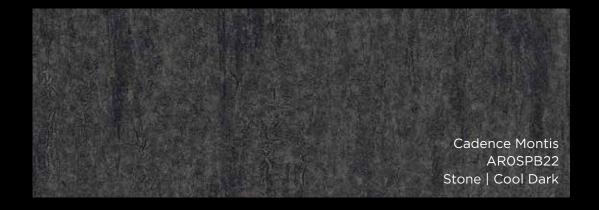

#### Cadence

AROSPB43 Cadence Savannah AROSPB44 Cadence Dune AROSPB42 Cadence Atlas AROSPB31 Cadence Aeria AROSPB32 Cadence Delta AROSPB22 Cadence Montis

### STONE | CADENCE

- A new concrete look
- Looks both ceramic like and leathery

## STONE | CADENCE

- Variety of colorways mid to dark
- Can create strikingly different looks depending on layout used with pattern orientation