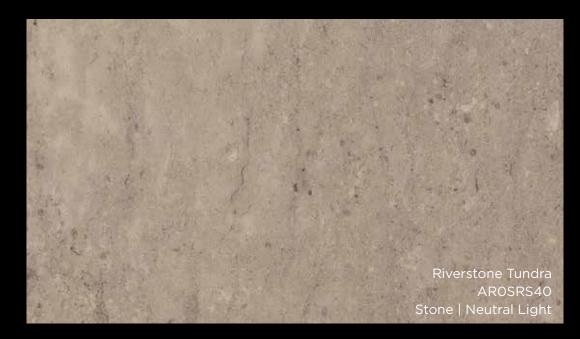

#### Riverstone

AROSRS14 Riverstone Chalk AROSRS40 Riverstone Tundra AROSRS43 Riverstone Quarry AROSRS44 Riverstone Mantle

## STONE | RIVERSTONE

- New sedimentary texture
- Palette of new warm tones light to mid

## STONE | RIVERSTONE

- Adds depth, texture and movement to stones
- Works well in large scale layouts