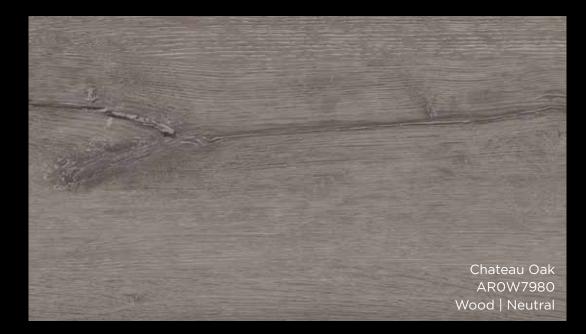

#### Treated Oak

AROW7980 Chateau Oak AROW7970 Manor Oak

### WOOD | TREATED OAK

- Treated wood finishes are increasing in popularity
- These are deeper and heavier in tone with bold features