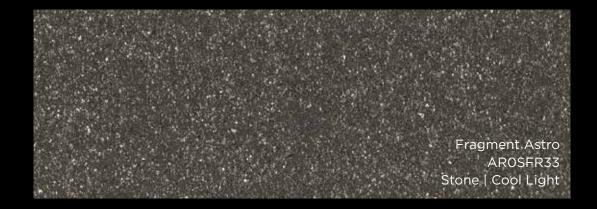

#### Fragment

AROSFR11 Fragment Nova AROSFR38 Fragment Orion AROSFR33 Fragment Astro AROSFR78 Fragment Comet AROSFR44 Fragment Meteor AROSFR22 Fragment Abyss

#### Fragment Astro, Fragment Comet, Fragment Meteor, Bespoke Curve

#### FRAGMENT

Going beyond poured resin and sparkle, Fragment brings a uniquely usable look to any project.

#### STONE | FRAGMENT

- Completely new design aesthetic
- Shake-up of Stones, lifts the texture
- Contains natural Micas mined from the depths of the earth

#### STONE | FRAGMENT

- Layered construction combined with bold texture creates heavy depth
- Works in all layouts for any application big, small or as a feature