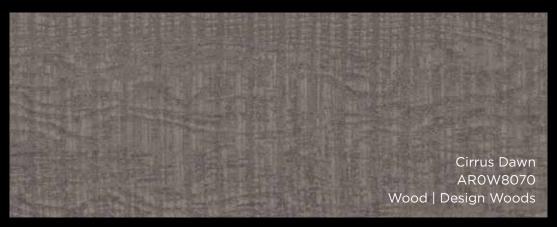

#### Cirrus

AROW8100 Cirrus Air AROW8110 Cirrus Mist AROW8070 Cirrus Dawn AROW8080 Cirrus Shadow AROW8090 Cirrus Twilight

## WOOD | CIRRUS

- A unique take on the cross grain sawn trend
- Has the feel of wood or abstract fabric
- Has the appearance of a seamless floor or can be combined with stripping to highlight the metallic

### WOOD | CIRRUS

• Tile and plank layouts