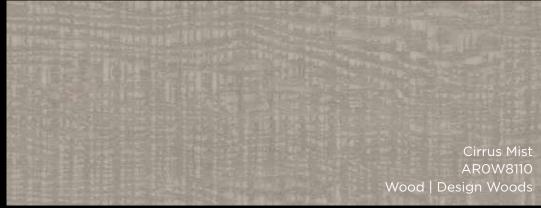

#### Cirrus

AROW8100 Cirrus Air AROW8110 Cirrus Mist AROW8070 Cirrus Dawn AROW8080 Cirrus Shadow AROW8090 Cirrus Twilight

#### Cirrus Air, Cirrus Shadow, Cirrus Twilight

# CIRRUS

## CIRRUS

The softness and subtlety of pearlescent shimmers amongst raw cross grains gives Cirrus a cloud-like appearance.

Not quite wood or abstract, it is an original take on the sawn wood trend.

## WOOD | CIRRUS

- A unique take on the cross grain sawn trend
- Has the feel of wood or abstract fabric
- Has the appearance of a seamless floor or can be combined with stripping to highlight the metallic

### WOOD | CIRRUS

• Tile and plank layouts