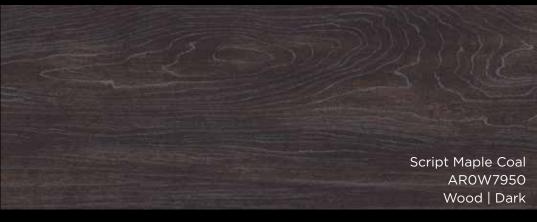

#### Script Maple

AROW7920 Script Maple Rum AROW7950 Script Maple Coal AROW8120 Script Maple Silver

### WOOD | SCRIPT MAPLE

- Smoky, sultry feel to add a different style to group
- Subtle grain movement with hints of color
- White and silver inks highlight cathedrals
- Soft grain movement works for a variety of sizes and layouts