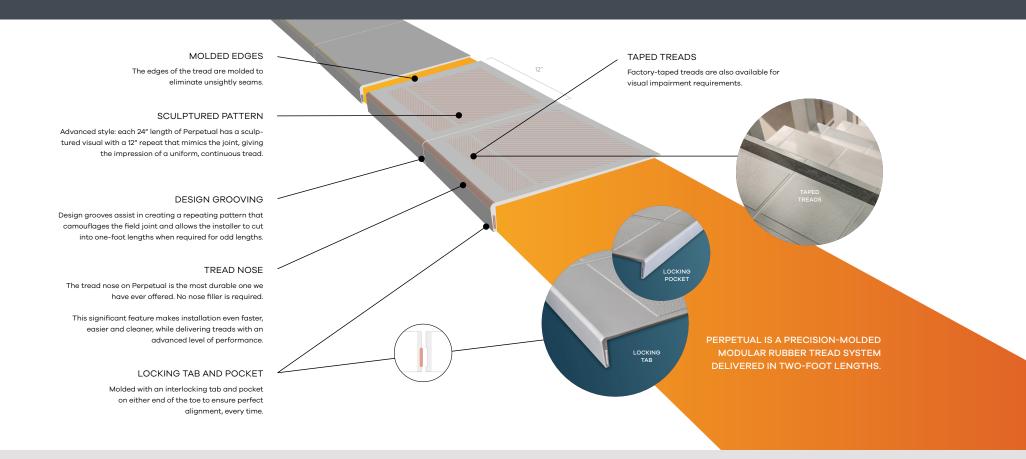

The precision molded tread includes an interlocking "tab & pocket" at the ends of the toe to ensure perfect alignment every time.

The edges of the tread are molded to provide a seamless appearance, eliminating the unsightly seams that result from butted treads.

## Simply install the number needed to create any length of tread, quickly and easily.

Eliminate costly and difficult shipping and handling associated with long stair treads.