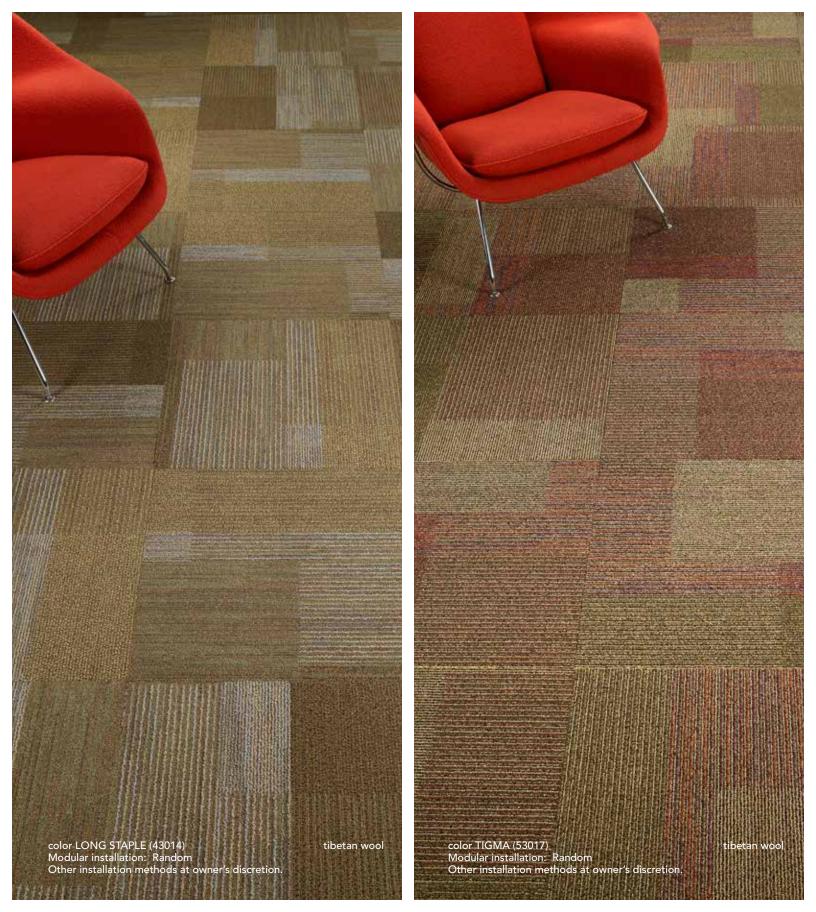

tibetan woo

an expression

OF TONAL GRADIENTS

CREATE SUBTLE GEOMETRIC

AND ORGANIC STYLES.

## **FEATURES**

Available in 24" x 24" modular.

100% Antron Legacy® Type 6,6 Nylon is protected by DuraTech soil resistant treatment which is durable enough to withstand heavy traffic and rigorous cleanings. Antron Legacy is made from Invista Type 6,6 nylon polymer which provides superior resistance to crushing, matting, stain penetration and wear. The fiber contains permanent static control.