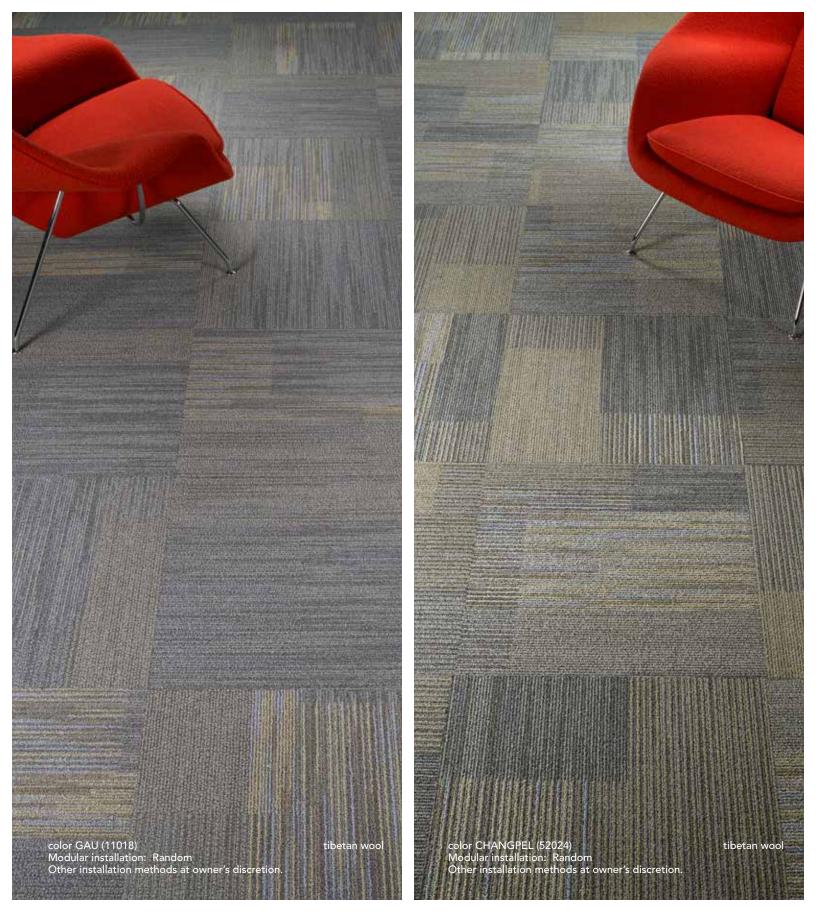

tibetan woo

an expression

OF TONAL GRADIENTS

CREATE SUBTLE GEOMETRIC

AND ORGANIC STYLES.

## **FEATURES**

Available in 24" x 24" modular.

100% Antron Legacy® Type 6,6 Nylon is protected by DuraTech soil resistant treatment which is durable enough to withstand heavy traffic and rigorous cleanings. Antron Legacy is made from Invista Type 6,6 nylon polymer which provides superior resistance to crushing, matting, stain penetration and wear. The fiber contains permanent static control.