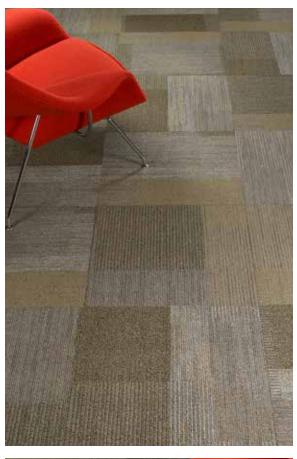

## **FEATURES**

Available in 24" x 24" modular.

100% Antron Legacy® Type 6,6 Nylon is protected by DuraTech soil resistant treatment which is durable enough to withstand heavy traffic and rigorous cleanings. Antron Legacy is made from Invista Type 6,6 nylon polymer which provides superior resistance to crushing, matting, stain penetration and wear. The fiber contains permanent static control.