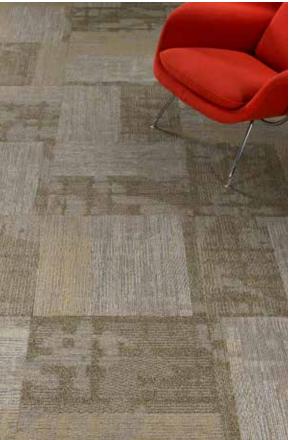

## **FEATURES**

Available in 24" x 24" modular.

100% Antron Legacy® Type 6,6 Nylon is protected by DuraTech soil resistant treatment which is durable enough to withstand heavy traffic and rigorous cleanings. Antron Legacy is made from Invista Type 6,6 nylon polymer which provides superior resistance to crushing, matting, stain penetration and wear. The fiber contains permanent static control.