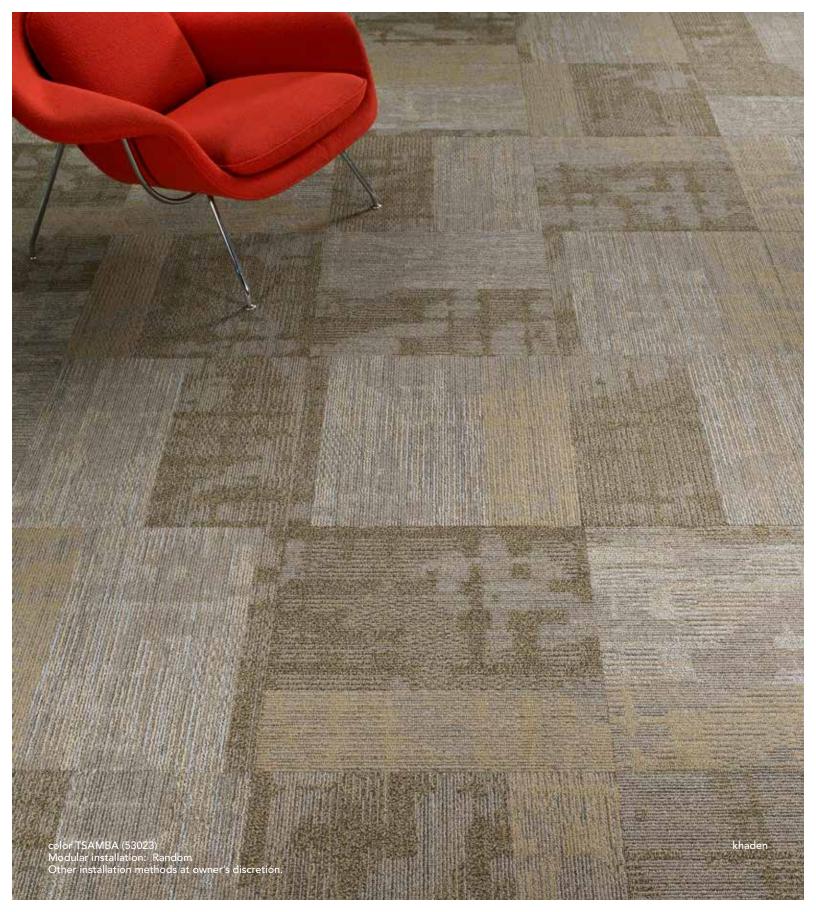

## **FEATURES**

Available in 24" x 24" modular.

100% Antron Legacy® Type 6,6 Nylon is protected by DuraTech soil resistant treatment which is durable enough to withstand heavy traffic and rigorous cleanings. Antron Legacy is made from Invista Type 6,6 nylon polymer which provides superior resistance to crushing, matting, stain penetration and wear. The fiber contains permanent static control.