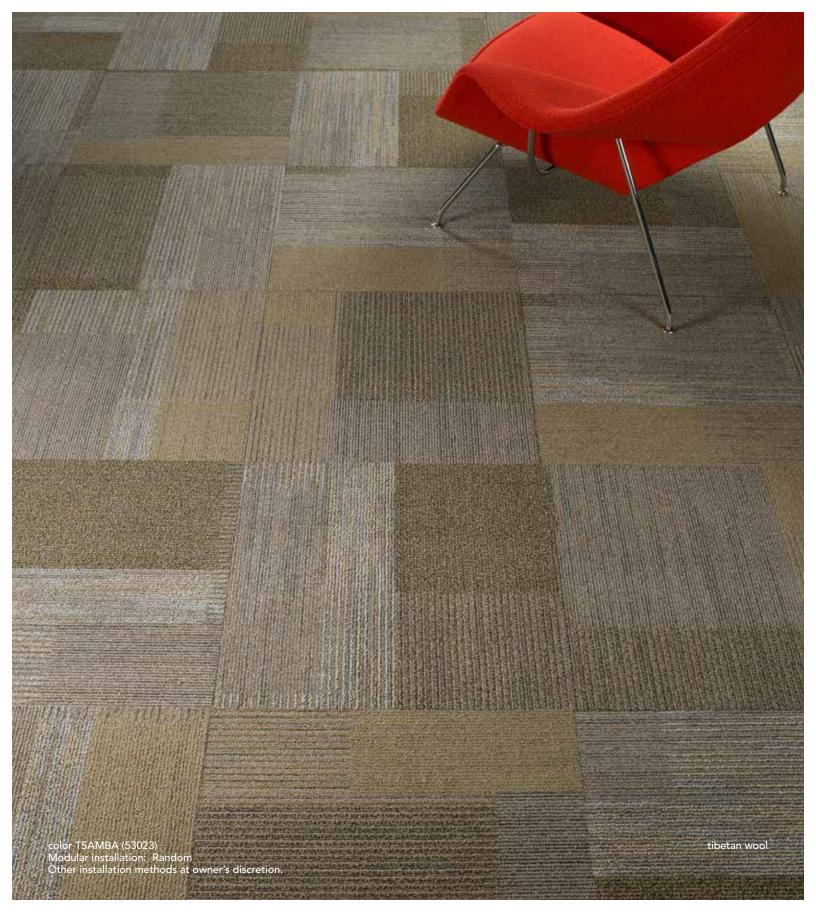

tibetan woo

an expression

OF TONAL GRADIENTS

CREATE SUBTLE GEOMETRIC

AND ORGANIC STYLES.

## **FEATURES**

Available in 24" x 24" modular.

100% Antron Legacy® Type 6,6 Nylon is protected by DuraTech soil resistant treatment which is durable enough to withstand heavy traffic and rigorous cleanings. Antron Legacy is made from Invista Type 6,6 nylon polymer which provides superior resistance to crushing, matting, stain penetration and wear. The fiber contains permanent static control.