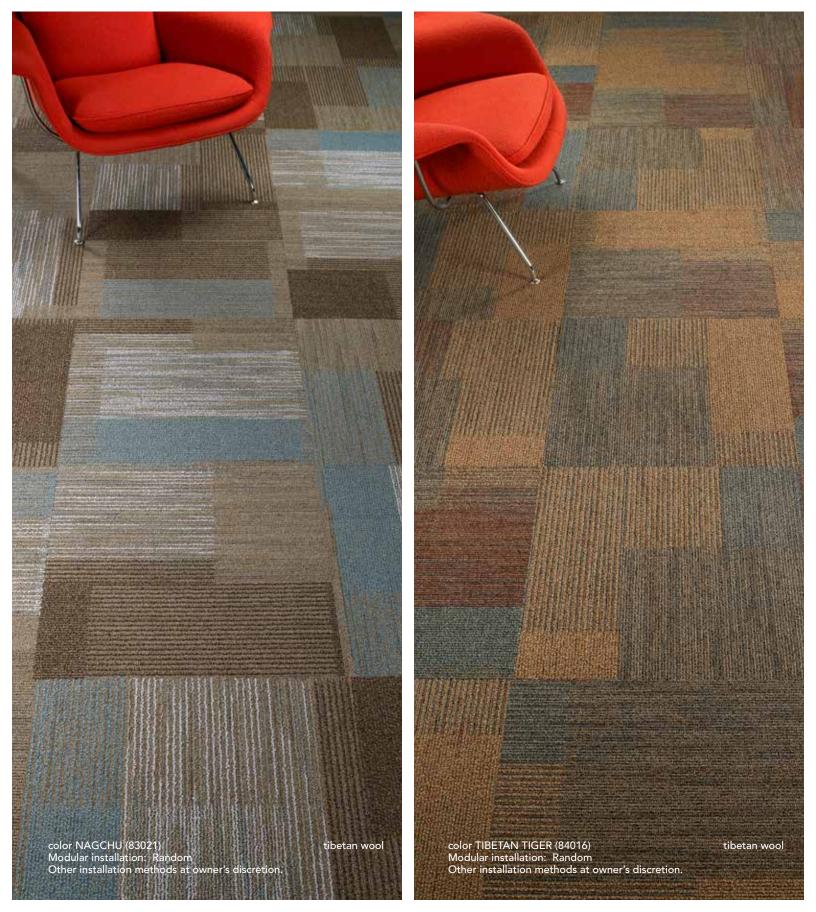

tibetan woo

an expression

OF TONAL GRADIENTS

CREATE SUBTLE GEOMETRIC

AND ORGANIC STYLES.