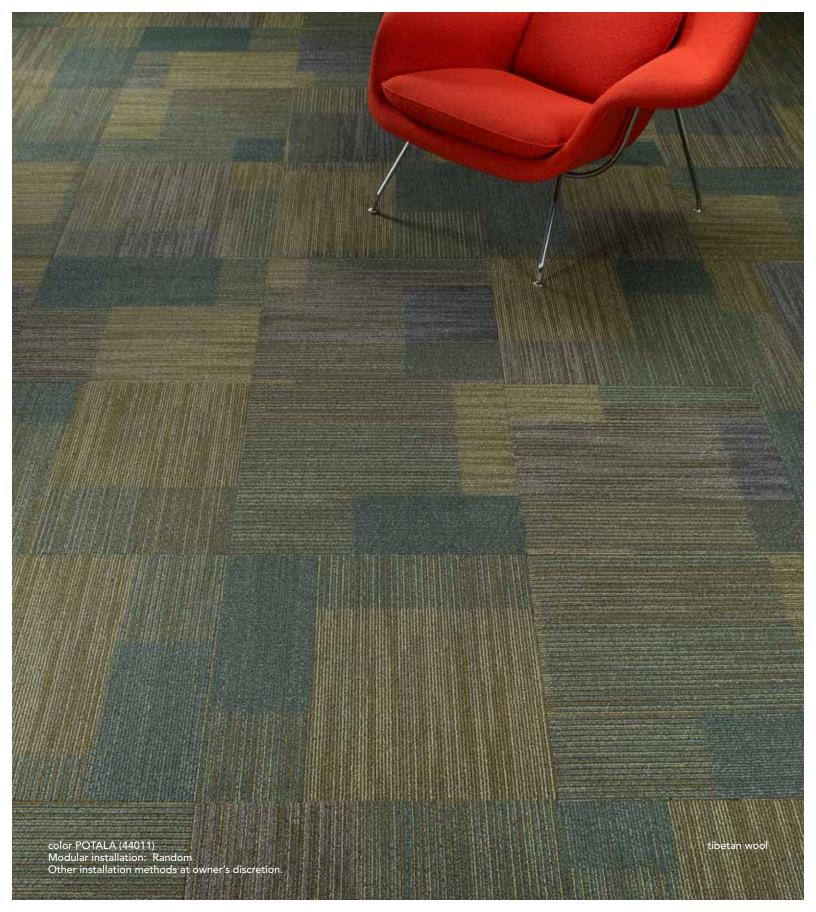

tibetan woo

an expression

OF TONAL GRADIENTS

CREATE SUBTLE GEOMETRIC

AND ORGANIC STYLES.