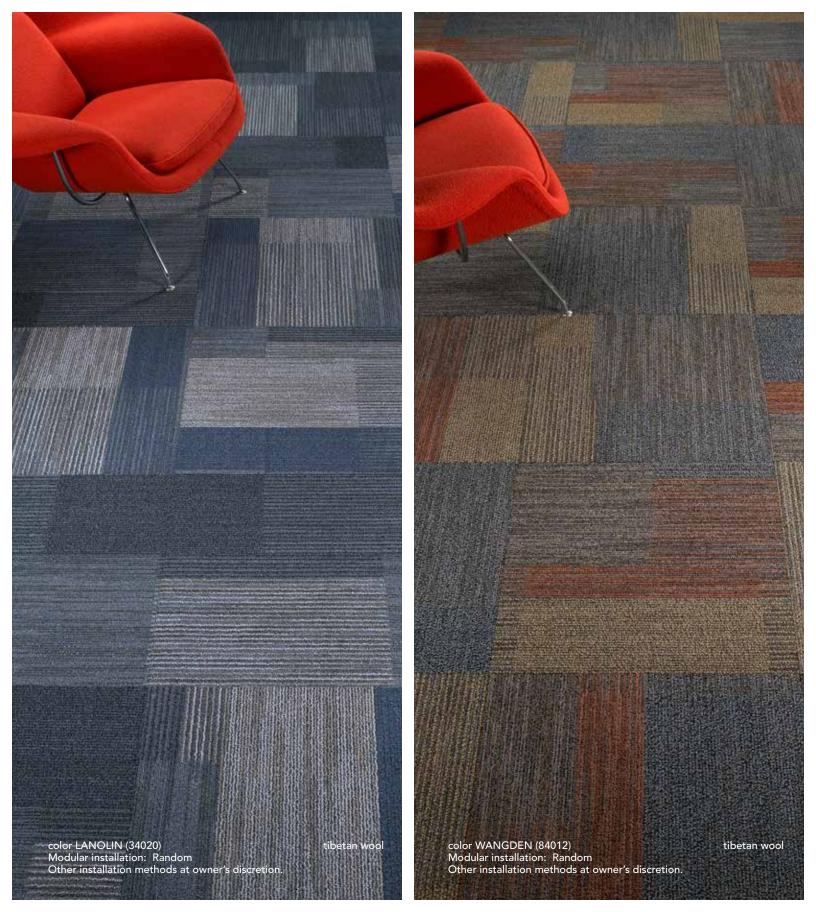

tibetan woo

an expression

OF TONAL GRADIENTS

CREATE SUBTLE GEOMETRIC

AND ORGANIC STYLES.