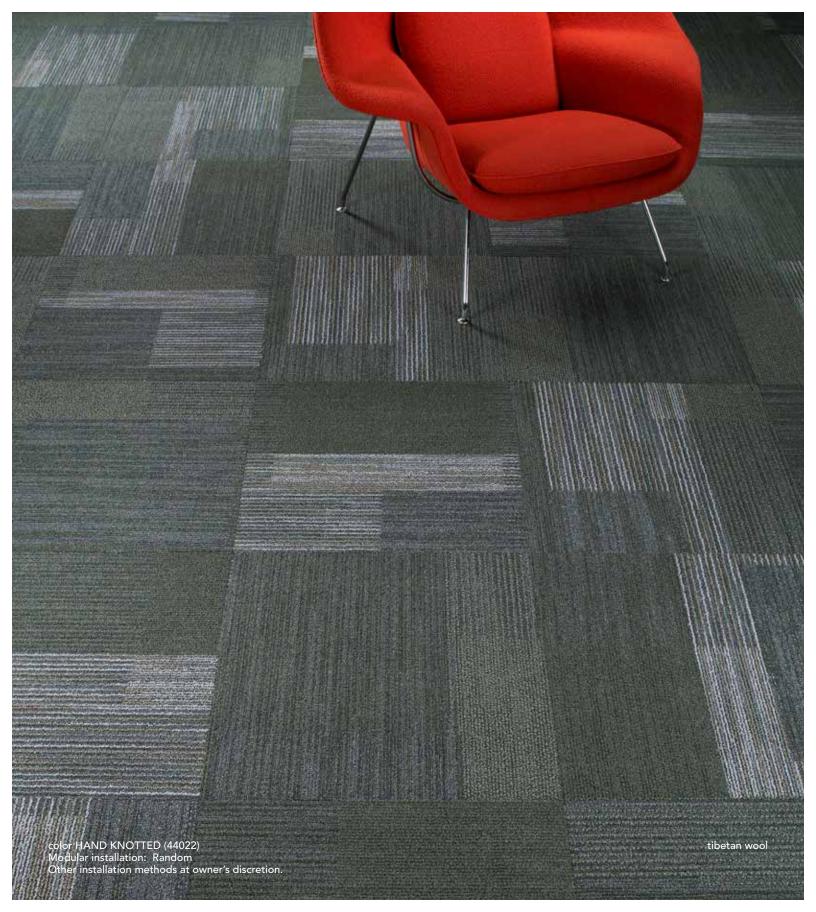

tibetan woo

an expression

OF TONAL GRADIENTS

CREATE SUBTLE GEOMETRIC

AND ORGANIC STYLES.