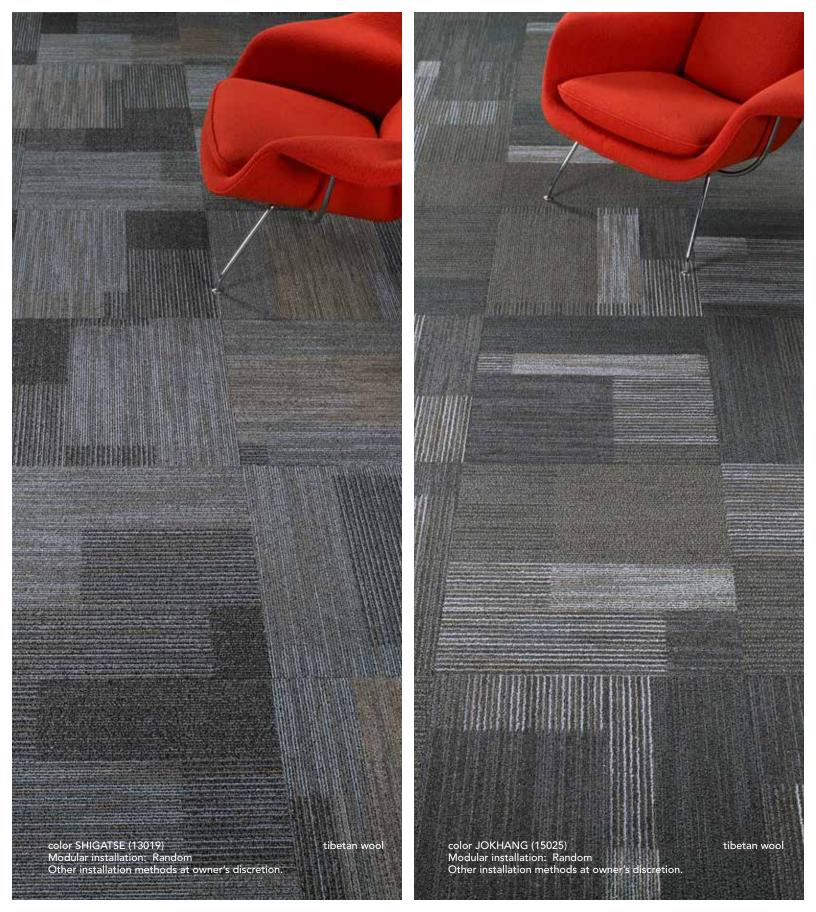

tibetan woo

an expression

OF TONAL GRADIENTS

CREATE SUBTLE GEOMETRIC

AND ORGANIC STYLES.