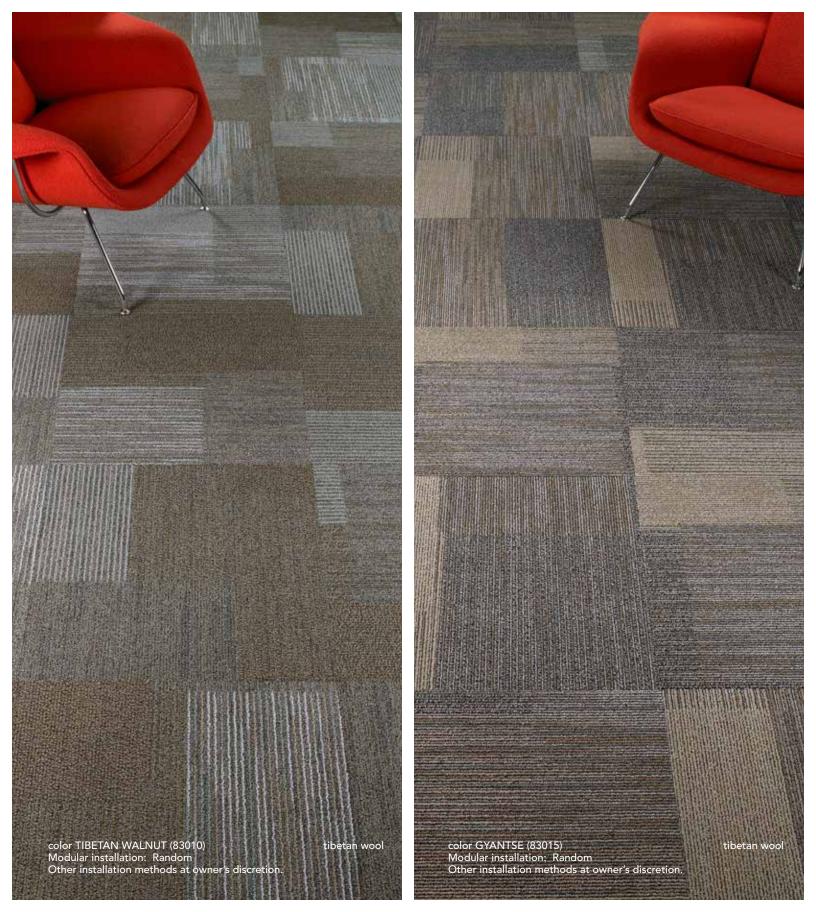

tibetan woo

an expression

OF TONAL GRADIENTS

CREATE SUBTLE GEOMETRIC

AND ORGANIC STYLES.

## **FEATURES**

Available in 24" x 24" modular.

100% Antron Legacy® Type 6,6 Nylon is protected by DuraTech soil resistant treatment which is durable enough to withstand heavy traffic and rigorous cleanings. Antron Legacy is made from Invista Type 6,6 nylon polymer which provides superior resistance to crushing, matting, stain penetration and wear. The fiber contains permanent static control.