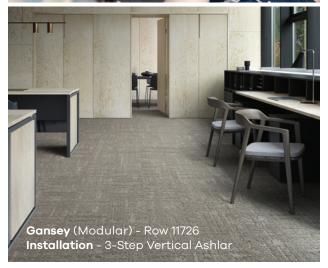

#### Styles / Colors

- Aran Modular
- 9 colors, 12" x 48" tile
- Abstracted cable stitch, creates an irregular linear texture
- 23 oz weight
- Continental Modular
  - 9 colors, 12" x 48" tile
  - Heavy textured piece which represents the way yarn is "picked" to form stitches
  - 33 oz weight
- Gansey Modular
- 9 colors, 12" x 48" tile
- Uses a combination of knit stitches to create a grid-like texture
- 22 oz weight
- Stockinette Modular
  - 9 colors, 12" x 48" tile
  - Based on the most basic knitting stitch, emphasizes a smooth, even pattern
  - 22 oz weight

## Gansey

Row 11726

Eyelet 12727

Knit 14729

Purl 15731

Seed 12723

Cable 81725

Gauge 83728