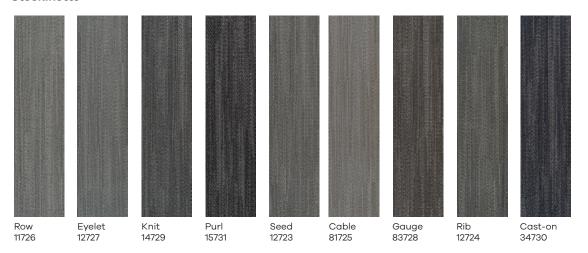

## Aran

Knit 14729

Purl 15731

Seed 12723

Cable 81725

Gauge 83728

Rib 12724

Cast-on 34730

#### Continental

Row 11726

Eyelet . 12727

Knit 14729

Purl 15731

Seed 12723

Cable 81725

Gauge 83728

Rib 12724

Cast-on 34730

## Gansey

Row 11726

Eyelet 12727

Knit 14729

Purl 15731

Seed 12723

Cable 81725

Gauge 83728