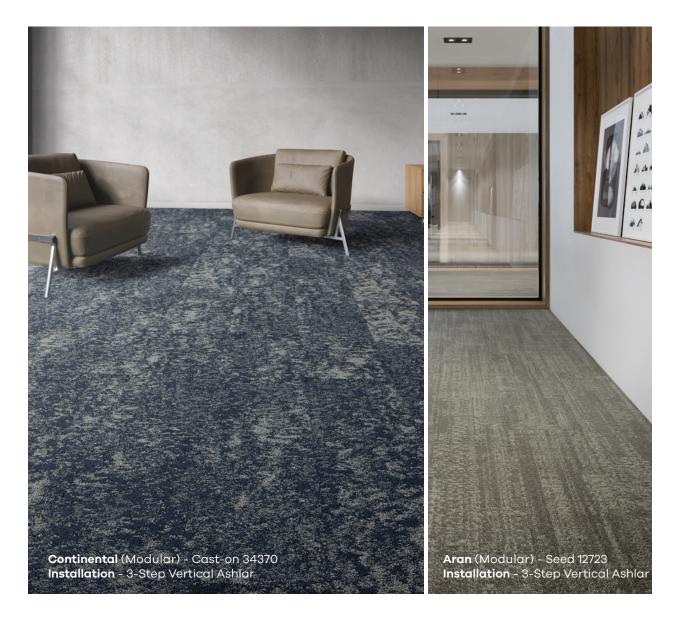

#### Styles / Colors

- Aran Modular
- 9 colors, 12" x 48" tile
- Abstracted cable stitch, creates an irregular linear texture
- 23 oz weight
- Continental Modular
  - 9 colors, 12" x 48" tile
  - Heavy textured piece which represents the way yarn is "picked" to form stitches
  - 33 oz weight
- Gansey Modular
- 9 colors, 12" x 48" tile
- Uses a combination of knit stitches to create a grid-like texture
- 22 oz weight
- Stockinette Modular
  - 9 colors, 12" x 48" tile
  - Based on the most basic knitting stitch, emphasizes a smooth, even pattern
  - 22 oz weight

#### Continental

Row 11726

Eyelet . 12727

Knit 14729

Purl 15731

Seed 12723

Cable 81725

Gauge 83728