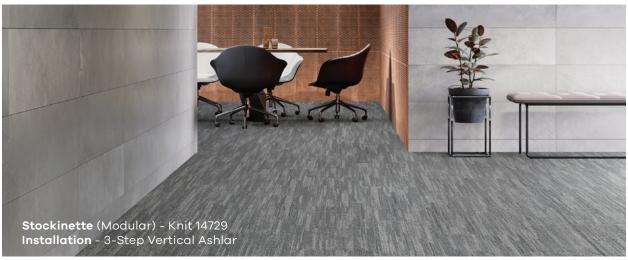

#### Styles / Colors

- Aran Modular
- 9 colors, 12" x 48" tile
- Abstracted cable stitch, creates an irregular linear texture
- 23 oz weight
- Continental Modular
  - 9 colors, 12" x 48" tile
  - Heavy textured piece which represents the way yarn is "picked" to form stitches
  - 33 oz weight
- Gansey Modular
- 9 colors, 12" x 48" tile
- Uses a combination of knit stitches to create a grid-like texture
- 22 oz weight
- Stockinette Modular
  - 9 colors, 12" x 48" tile
  - Based on the most basic knitting stitch, emphasizes a smooth, even pattern
  - 22 oz weight

## Stockinette