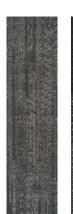

an irregular linear texture
- 23 oz weight
- Continental Modular
  - 9 colors, 12" x 48" tile
  - Heavy textured piece which represents the way yarn is "picked" to form stitches
  - 33 oz weight
- Gansey Modular
- 9 colors, 12" x 48" tile
- Uses a combination of knit stitches to create a grid-like texture
- 22 oz weight
- Stockinette Modular
  - 9 colors, 12" x 48" tile
  - Based on the most basic knitting stitch, emphasizes a smooth, even pattern
  - 22 oz weight

#### **Performance Benefits**

 Antron® Lumena DNA™ Type 6,6 Nylon delivers permanent built in protection against stains and soil. As a result, your carpet stays beautiful and easy to clean for its entire lifecycle, helping reduce your total cost of ownership and helping your facility stay cleaner.



## Aran







Knit 14729



Purl 15731



Seed 12723



Cable 81725



Gauge 83728



Rib 12724



Cast-on 34730

#### Continental



Row 11726



Eyelet . 12727



Knit 14729



Purl 15731



Seed 12723



Cable 81725



Gauge 83728



Rib 12724



Cast-on 34730

## Gansey



Row 11726



Eyelet 12727



Knit 14729



Purl 15731



Seed 12723



Cable 81725



Gauge 83728



Rib 12724



Cast-on 34730



## Stockinette