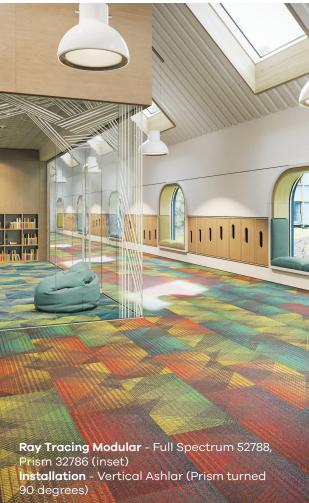

#### Styles / Colors

- Pure Wavelength
  - 8 colors, 18" x 36" plank
  - Light and color-filled layers of intersecting lines
- 22 oz. finished weight
- · Ray Tracing
  - 8 colors, 18" x 36" plank
  - Playful, open pattern of striated color bands
- 24 oz. finished weight
- Visible Light
  - 8 colors, 18" x 36" plank and 12'6" broadloom
  - Softly fragmented moiré pattern, more organic
  - Both platforms 23 oz. weight