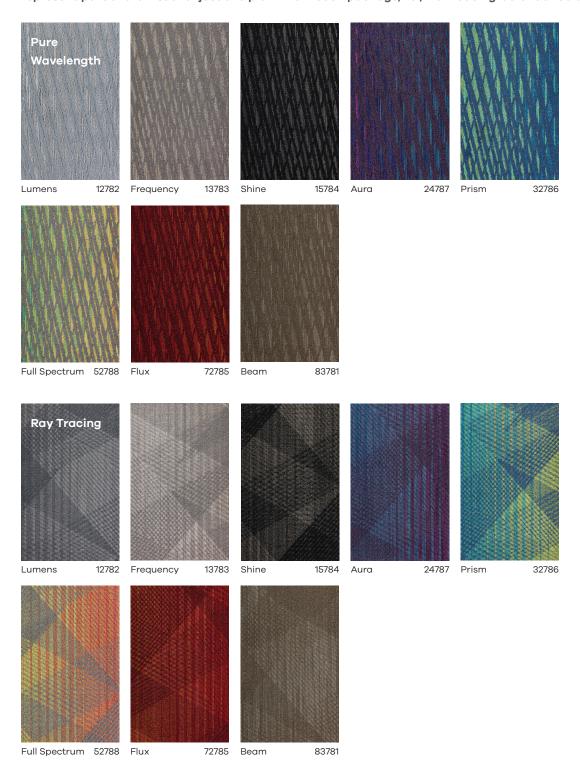

Each modular plank in the Moiré Collection shows a small section of a larger color gradient. A package of planks includes a random mix of sections from the gradient of your choice. The swatches shown here represent part of the visual of just one plank from each package, i.e., from each gradient or colorway.