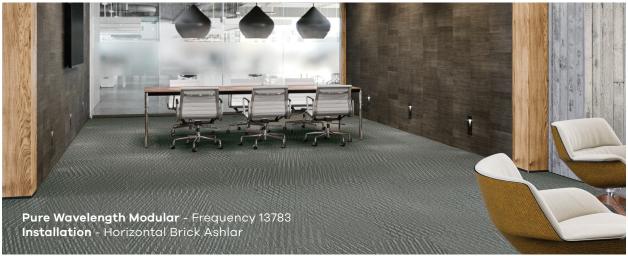

#### Styles / Colors

- Pure Wavelength
  - 8 colors, 18" x 36" plank
  - Light and color-filled layers of intersecting lines
- 22 oz. finished weight
- · Ray Tracing
  - 8 colors, 18" x 36" plank
  - Playful, open pattern of striated color bands
- 24 oz. finished weight
- Visible Light
  - 8 colors, 18" x 36" plank and 12'6" broadloom
  - Softly fragmented moiré pattern, more organic
  - Both platforms 23 oz. weight