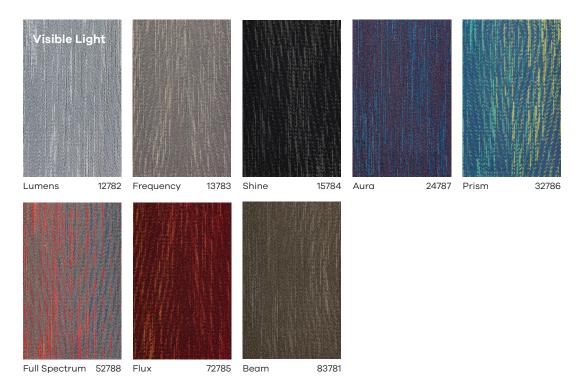

#### Styles / Colors

- Pure Wavelength
  - 8 colors, 18" x 36" plank
  - Light and color-filled layers of intersecting lines
- 22 oz. finished weight
- · Ray Tracing
  - 8 colors, 18" x 36" plank
  - Playful, open pattern of striated color bands
- 24 oz. finished weight
- Visible Light
  - 8 colors, 18" x 36" plank and 12'6" broadloom
  - Softly fragmented moiré pattern, more organic
  - Both platforms 23 oz. weight

Each modular plank in the Moiré Collection shows a small section of a larger color gradient. A package of planks includes a random mix of sections from the gradient of your choice. The swatches shown here represent part of the visual of just one plank from each package, i.e., from each gradient or colorway.