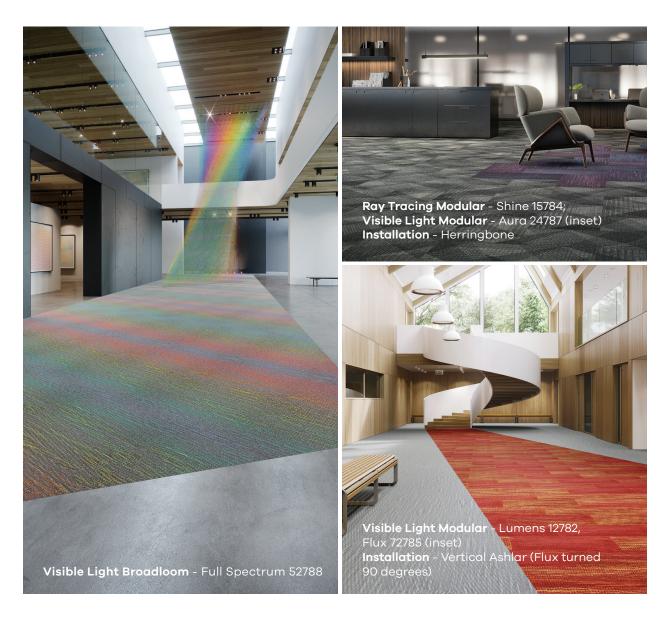

#### Styles / Colors

- Pure Wavelength
  - 8 colors, 18" x 36" plank
  - Light and color-filled layers of intersecting lines
- 22 oz. finished weight
- · Ray Tracing
  - 8 colors, 18" x 36" plank
  - Playful, open pattern of striated color bands
- 24 oz. finished weight
- Visible Light
  - 8 colors, 18" x 36" plank and 12'6" broadloom
  - Softly fragmented moiré pattern, more organic
  - Both platforms 23 oz. weight