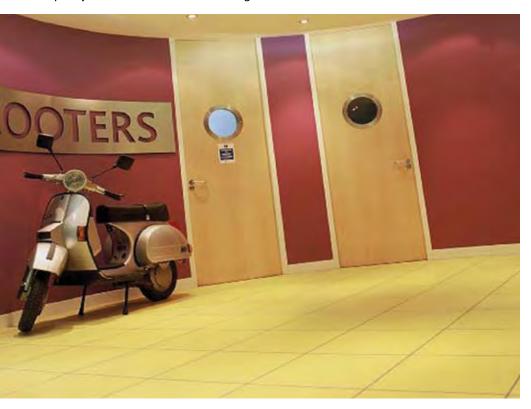

# Scoot

The ground floor restaurant has a drum shaped interactive zone where over 200m2 of Amtico Stardust Canary is laid beneath a dropped ceiling feature designed to give an enclosed, protected feeling. A break in the 'drum' acts as the main entrance from where a pathway of Amtico Chameleon Treadplate snakes its way to a corner coffee bar. To the right of the 'snake' Amtico Marcasite floods over the rest of the area.