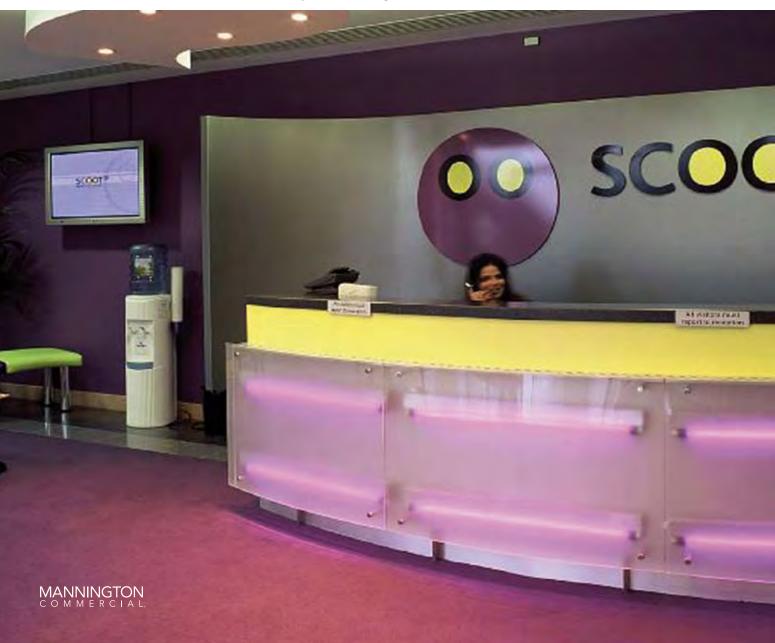

# Scoot

Jon Molineux, Scoot's UK managing director made it very clear from the outset that he would be looking for the "Wow" factor when selecting the design for the company's headquarters. Breaking new ground was certainly part of the Scoot project brief. The headquarters of the company is known to millions of web surfers for its scoot.com search facility.

The "Wow" factor is present throughout the building. Precisely the kind of design dominant environment in which Amtico's innovative and highly individual products can make a major contribution. And it is in the restaurant that Amtico is used to its very best advantage.

# Scoot

The ground floor restaurant has a drum shaped interactive zone where over 200m2 of Amtico Stardust Canary is laid beneath a dropped ceiling feature designed to give an enclosed, protected feeling. A break in the 'drum' acts as the main entrance from where a pathway of Amtico Chameleon Treadplate snakes its way to a corner coffee bar. To the right of the 'snake' Amtico Marcasite floods over the rest of the area.