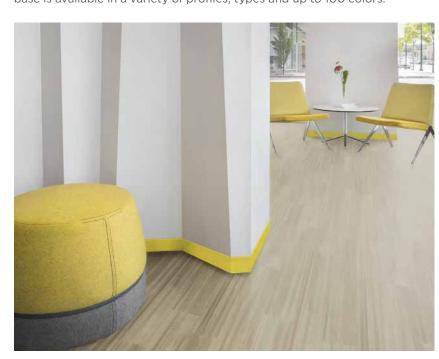

# **RUBBER WALL BASE**

The perfect finishing touch for performance and style, our rubber wall base is available in a variety of profiles, types and up to 100 colors.