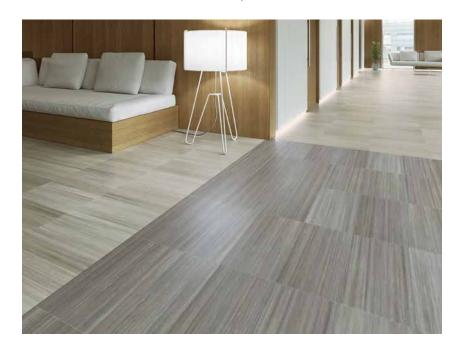

## LVT

A large selection of cutting-edge LVT visuals and sizes are available featuring Quantum Guard technology. QuickStix pre-applied adhesive reduces downtime and is suitable for up to 99% RH.

# **SOLID CORE LVT**

A solid core construction, featuring a superior FloorArmor™ core, patented locking technology and attached sound abatement pad makes the perfect waterproof solution for Hospitality.