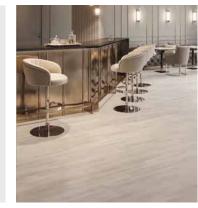

## LVT

A large selection of cutting-edge LVT visuals and sizes are available featuring Quantum Guard technology. QuickStix pre-applied adhesive reduces downtime and is suitable for up to 99% RH.

# **SOLID CORE LVT**

A solid core construction, featuring a superior FloorArmor™ core, patented locking technology and attached sound abatement pad makes the perfect waterproof solution for Hospitality.