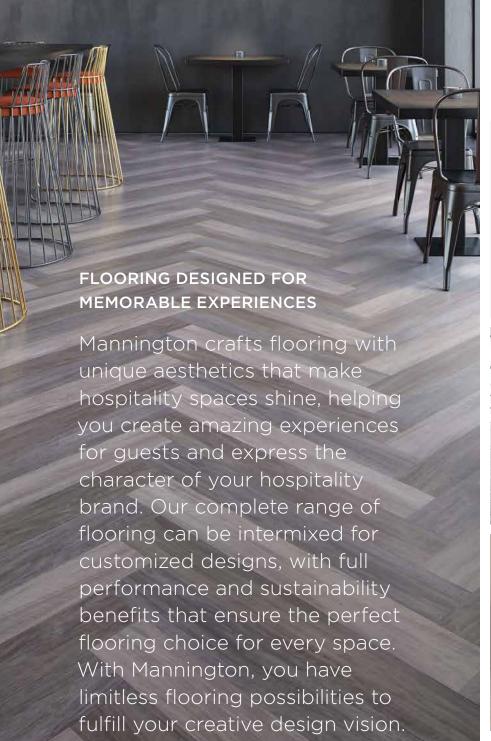

## LVT

A large selection of cutting-edge LVT visuals and sizes are available featuring Quantum Guard technology. QuickStix pre-applied adhesive reduces downtime and is suitable for up to 99% RH.

# **SOLID CORE LVT**

A solid core construction, featuring a superior FloorArmor™ core, patented locking technology and attached sound abatement pad makes the perfect waterproof solution for Hospitality.