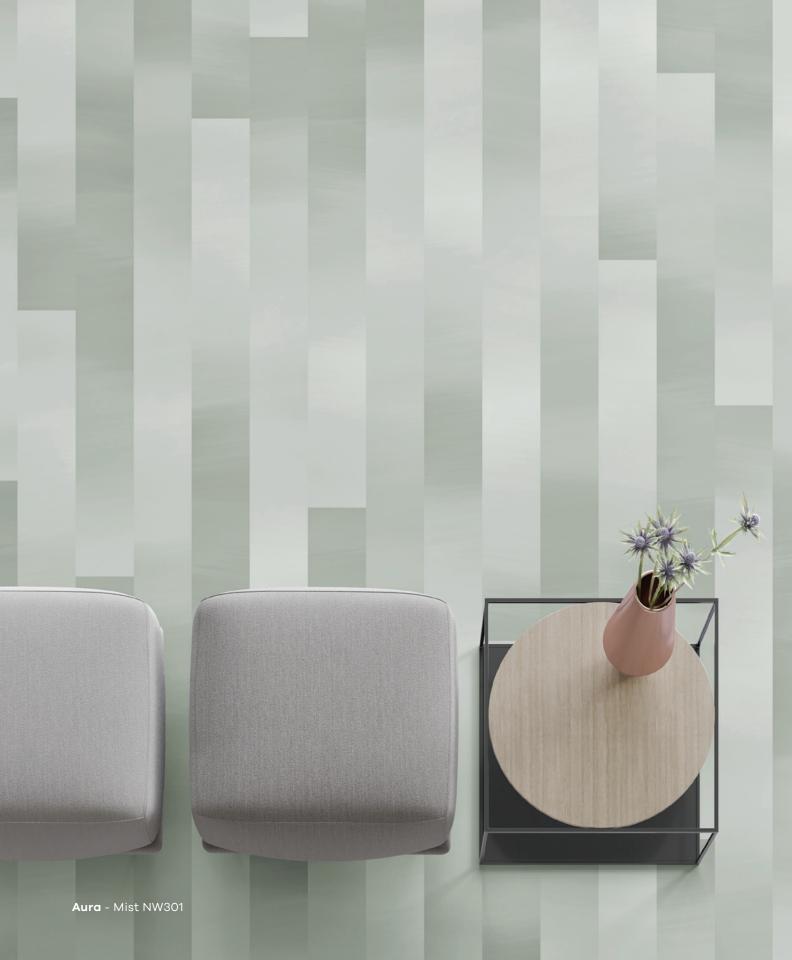

Arteca Northern Wonder Collection

TTPA EMP

44

36

1 67

1 182

ITT P

**Cover: Aura** - Myth NW307 **Above: Aura** - Glimpse NW302, Memory NW303, **Visible Light Modular** - Frequency 13783

co i

Apparition - Wonder NW104, Nightfall NW108, Force Entryway - Fluid 32367









# Arteca Northern Wonder Coordinates

Our flooring integrates seamlessly across product types and collections, so you can build an inspired flooring palette for your spaces without sacrificing form for function. Play off of Northern Wonder's abstract designs with rich textures and patterns from our carpet collections. Choose LVT in stone or wood visuals for a natural complement. Reinforce or extend your color palette with the perfectly matching solid tones of the Color Anchor Collection, which spans all product types.





- 1. Heirloom, Relic, Accord
- 2. Heirloom, Memento, Accord
- 3. Color Anchor, Groove, Cottontail
- 4. Arteca Northern Wonder, Apparition, Glimpse
- 5. Arteca Signature, Stone, Basilica Shell
- 6. Heirloom, Souvenir, Loket





- 1. Paper, Creased Paper, Washi
- 2. Art