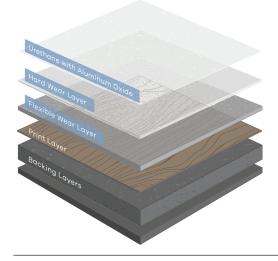

## Success Is in Our Science

Introducing an advancement in our proven Quantum Guard technology: Quantum Guard Elite. This patent pending technology provides the ultimate solution for all aspects of LVT performance.

- Highest scratch resistance in the industry
- Engineered for best-in-class dimensional stability
- Superior impact resistance
- Cuts cleanly for highest quality installation
- Easy no-polish maintenance significantly reduces overall life cycle cost and total cost of ownership
- Advanced stain resistance

### **Outperforms in Scratch Resistance**

Quantum Guard Elite

Leading Competitor

With a patent-pending two-part wear layer and aluminum oxide infused top coat, Quantum Guard Elite offers superior scratch resistance vs. the leading competitor. **Complete Multi-Layered Protection** Quantum Guard Elite combines a hard wear layer and a flexible wear layer for superior durability with the added protection of our proprietary aluminum oxide technology.