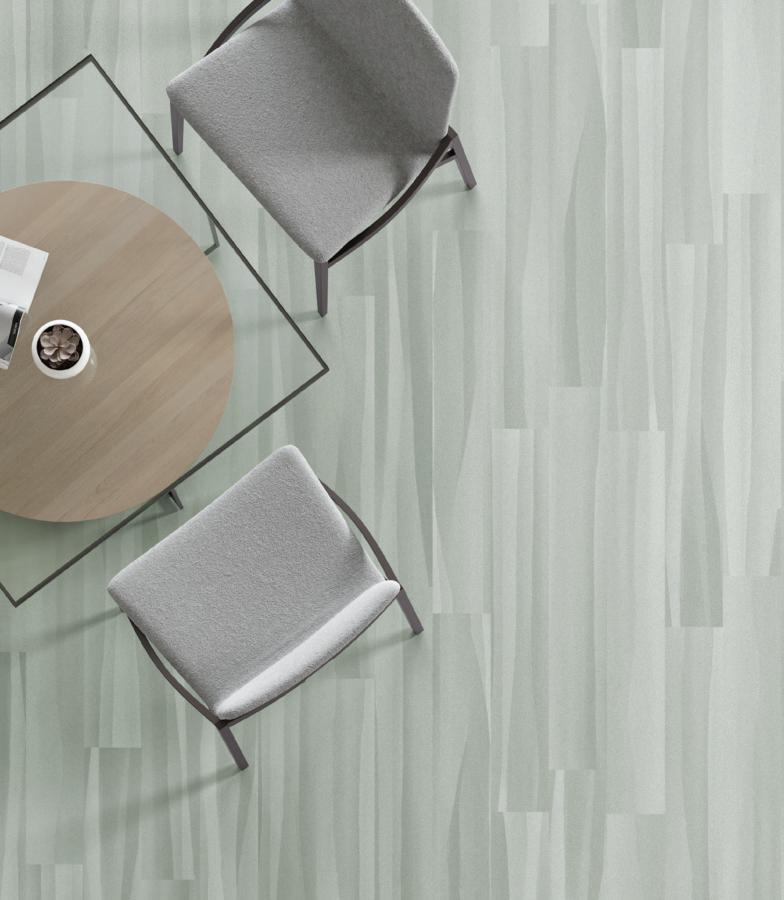

## A Mesmerizing Journey

Arteca Northern Wonder was inspired by a wintertime trek to see the northern lights. Suiting a variety of spaces, the abstract patterns build mesmerizing landscapes of celestial color, shadow and light. As digitally printed LVT, Northern Wonder allows for a large palette and crisp, complex patterns with incredible visual variation across each plank, for unique, memorable flooring designs.