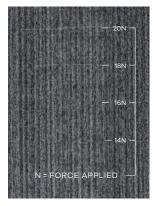

### **Outperforms in Scratch Resistance**

Quantum Guard Elite

Leading Competitor

With a patent-pending two-part wear layer and aluminum oxide infused top coat, Quantum Guard Elite offers superior scratch resistance vs. the leading competitor. **Complete Multi-Layered Protection** Quantum Guard Elite combines a hard wear layer and a flexible wear layer for superior durability with the added protection of our proprietary aluminum oxide technology.