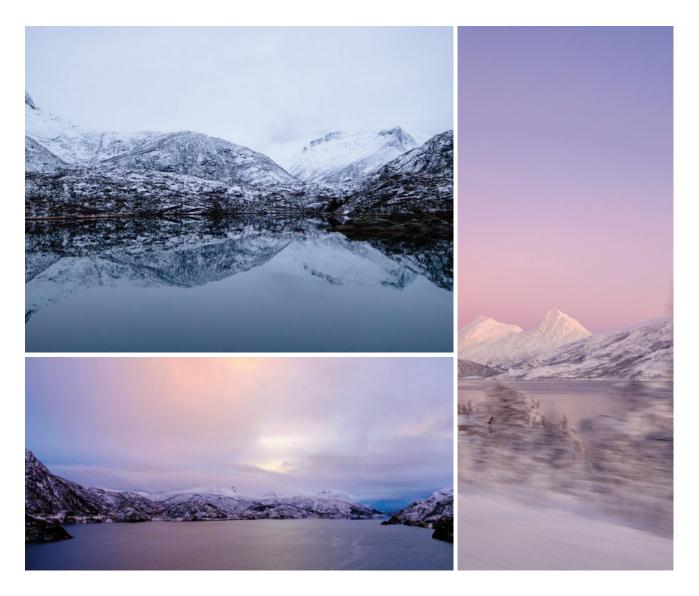

## A Mesmerizing Journey

Arteca Northern Wonder was inspired by a wintertime trek to see the northern lights. Suiting a variety of spaces, the abstract patterns build mesmerizing landscapes of celestial color, shadow and light. As digitally printed LVT, Northern Wonder allows for a large palette and crisp, complex patterns with incredible visual variation across each plank, for unique, memorable flooring designs.