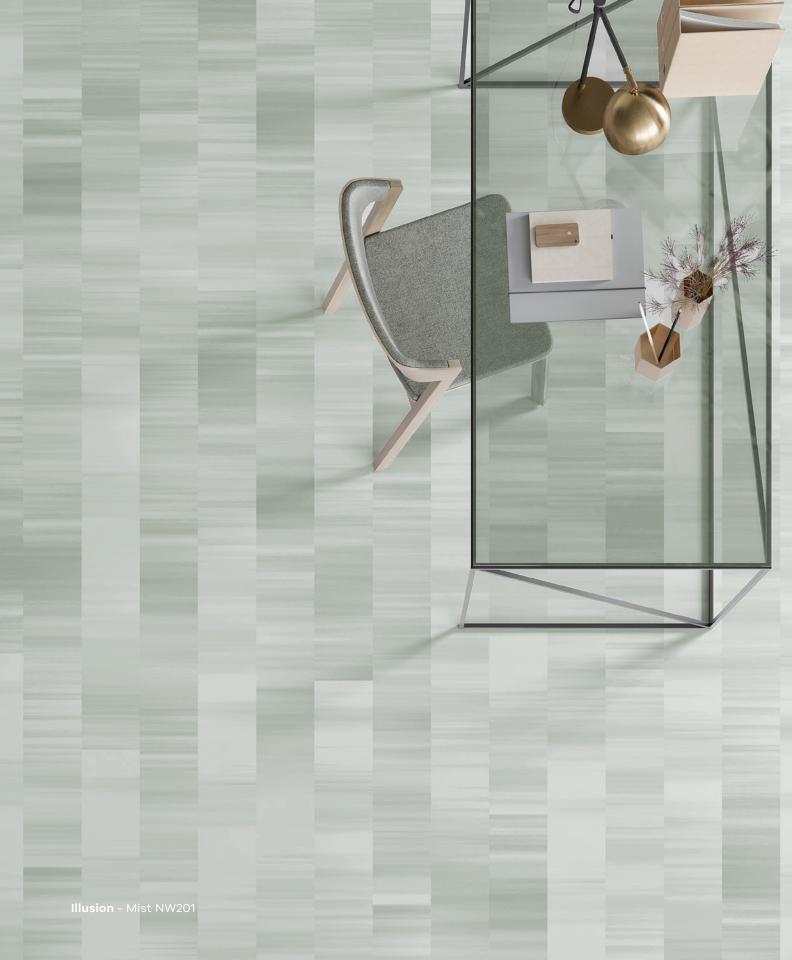

Arteca Northern Wonder Collection

TTPA EMP

44

36

1 67

1 182

ITT P

**Cover: Aura** - Myth NW307 **Above: Aura** - Glimpse NW302, Memory NW303, **Visible Light Modular** - Frequency 13783

co i

Apparition - Wonder NW104, Nightfall NW108, Force Entryway - Fluid 32367









# Arteca Northern Wonder Coordinates

Our flooring integrates seamlessly across product types and collections, so you can build an inspired flooring palette for your spaces without sacrificing form for function. Play off of Northern Wonder's abstract designs with rich textures and patterns from our carpet collections. Choose LVT in stone or wood visuals for a natural complement. Reinforce or extend your color palette with the perfectly matching solid tones of the Color Anchor Collection, which spans all product types.





- 1. Heirloom, Relic, Accord
- 2. Heirloom, Memento, Accord
- 3. Color Anchor, Groove, Cottontail
- 4. Arteca Northern Wonder, Apparition, Glimpse
- 5. Arteca Signature, Stone, Basilica Shell
- 6. Heirloom, Souvenir, Loket





- 1. Paper, Creased Paper, Washi
- 2.