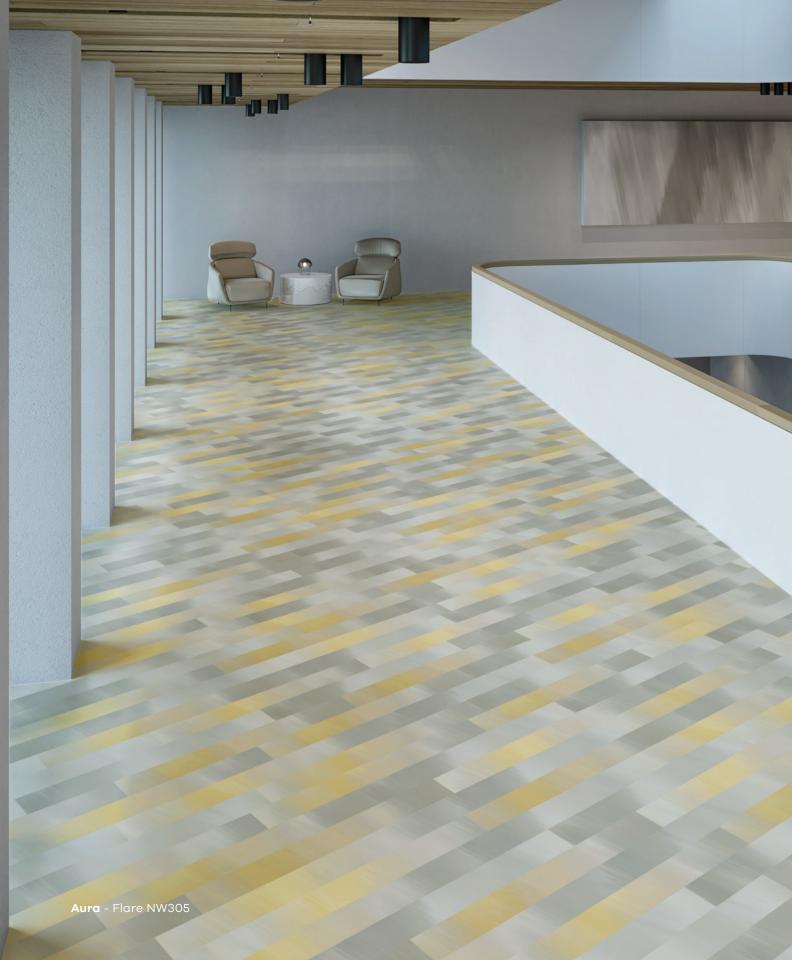

## Apparition

Flare NW105 Aura

Flare NW305

Illusion

Flare NW205

Glimpse NW102 Aura

Glimpse NW302

Illusion

## A Mesmerizing Journey

Arteca Northern Wonder was inspired by a wintertime trek to see the northern lights. Suiting a variety of spaces, the abstract patterns build mesmerizing landscapes of celestial color, shadow and light. As digitally printed LVT, Northern Wonder allows for a large palette and crisp, complex patterns with incredible visual variation across each plank, for unique, memorable flooring designs.