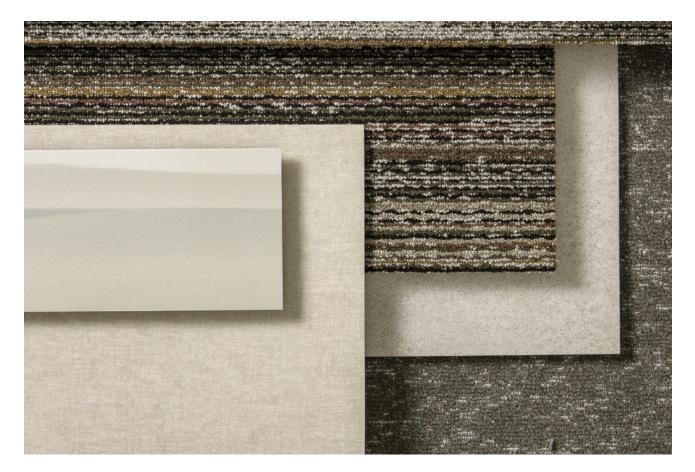

Arteca Northern Wonder Collection

TTPA EMP

44

36

1 67

1 182

ITT P

**Cover: Aura** - Myth NW307 **Above: Aura** - Glimpse NW302, Memory NW303, **Visible Light Modular** - Frequency 13783