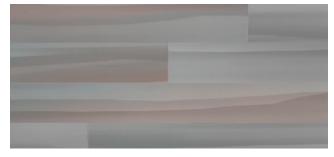

Arteca Northern Wonder Collection

TTPA EMP

44

36

1 67

1 182

ITT P

**Cover: Aura** - Myth NW307 **Above: Aura** - Glimpse NW302, Memory NW303, **Visible Light Modular** - Frequency 13783

Memory NW203

Apparition

Myth NW107 Aura

Myth NW307

Myth NW207

Wonder NW104 Aura

Wonder NW304

Illusion