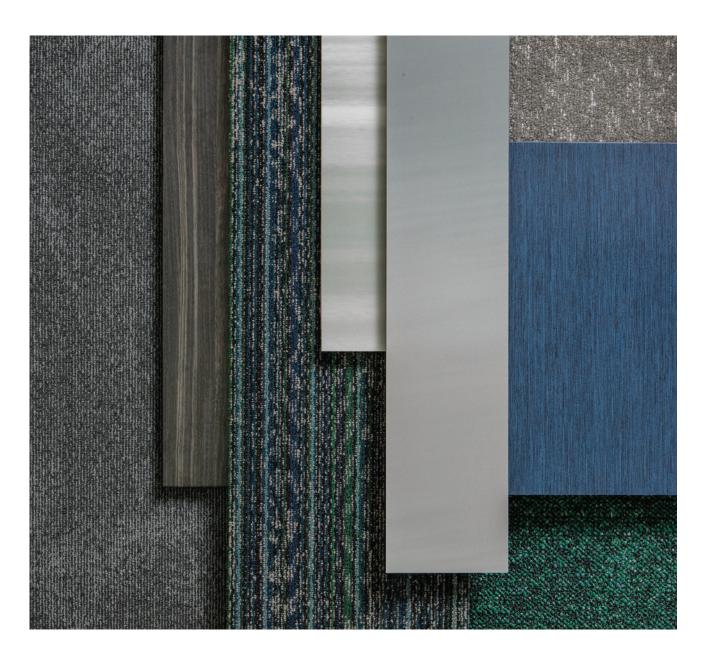

l NW108, Force Entryway - Fluid 32367









# Arteca Northern Wonder Coordinates

Our flooring integrates seamlessly across product types and collections, so you can build an inspired flooring palette for your spaces without sacrificing form for function. Play off of Northern Wonder's abstract designs with rich textures and patterns from our carpet collections. Choose LVT in stone or wood visuals for a natural complement. Reinforce or extend your color palette with the perfectly matching solid tones of the Color Anchor Collection, which spans all product types.





- 1. Heirloom, Relic, Accord
- 2. Heirloom, Memento, Accord
- 3. Color Anchor, Groove, Cottontail
- 4. Arteca Northern Wonder, Apparition, Glimpse
- 5. Arteca Signature, Stone, Basilica Shell
- 6. Heirloom, Souvenir, Loket





- 1. Paper, Creased Paper, Washi
- 2. Arteca Signature, Wood, Shibori Lapsang
- 3. Heirloom, Memento, Union
- 4. Arteca Northern Wonder, Illusion, Mist
- 5. Arteca Northern Wonder, Aura, Wonder
- 6. Heirloom, Souvenir, Trebon
- 7. Color Anchor, Stride, Midnight Twinkle
- 8. Bouclé, Teal





Mist NW101 Aura

Mist NW301



Illusion

Mist NW201



## Apparition

Flare NW105 Aura

Flare NW305



Illusion

Flare NW205





Glimpse NW102 Aura

Glimpse NW302



Illusion

Glimpse NW202





## Apparition

Reverie NW106 Aura

Reverie NW306



Illusion

Reverie NW206





Memory NW103 Aura

Memory NW303



Illusion

Memory NW203



Apparition

Myth NW107 Aura

Myth NW307





Myth NW207





Wonder NW104 Aura

Wonder NW304



Illusion

Wonder NW204



Apparition

Nightfall NW108 Aura

Nightfall