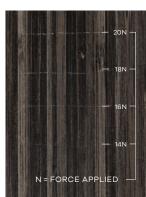

### **Outperforms in Scratch Resistance**

Quantum Guard Elite

Leading Competitor

With a patent-pending two-part wear layer and aluminum oxide infused top coat, Quantum Guard Elite offers superior scratch resistance vs. the leading competitor. **Complete Multi-Layered Protection** Quantum Guard Elite combines a hard wear layer and a flexible wear layer for superior durability with the added protection of our proprietary aluminum oxide technology.