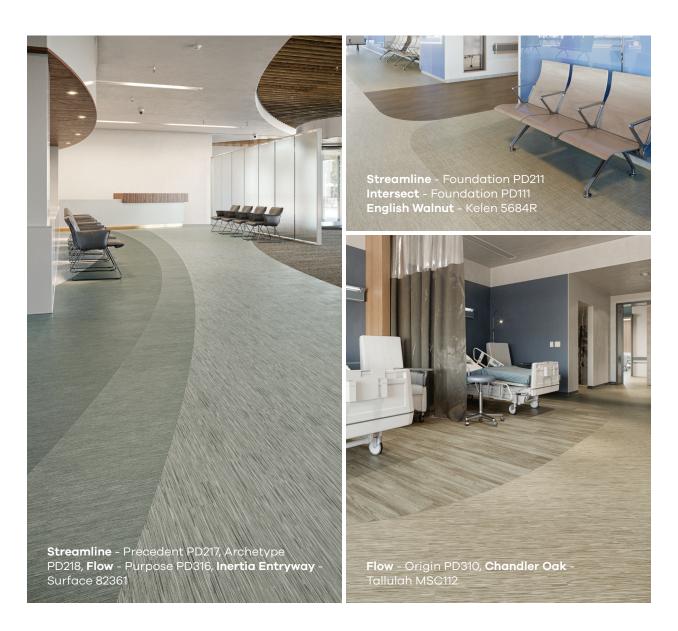

## Styles / Sizes

- Flow: softly striated, cross-directional pattern
- Intersect: luxurious crosshatch pattern inspired by woven textiles
- Streamline: abstract wood grain pattern with organic linear movement
- · All styles:
  - 6', 9' and 12' widths for reduced waste and ease of installation
- 10 colors each style; palette of grays, gray-blue, beiges and browns