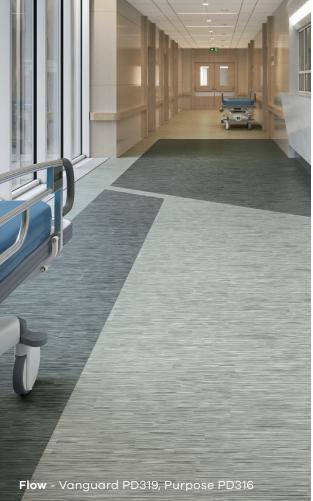

## Styles / Sizes

- Flow: softly striated, cross-directional pattern
- Intersect: luxurious crosshatch pattern inspired by woven textiles
- Streamline: abstract wood grain pattern with organic linear movement
- · All styles:
  - 6', 9' and 12' widths for reduced waste and ease of installation
- 10 colors each style; palette of grays, gray-blue, beiges and browns