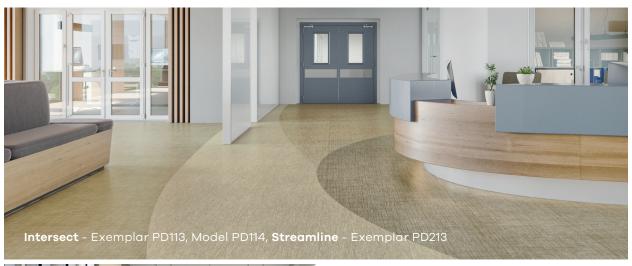

## Styles / Sizes

- Flow: softly striated, cross-directional pattern
- Intersect: luxurious crosshatch pattern inspired by woven textiles
- Streamline: abstract wood grain pattern with organic linear movement
- · All styles:
  - 6', 9' and 12' widths for reduced waste and ease of installation
- 10 colors each style; palette of grays, gray-blue, beiges and browns