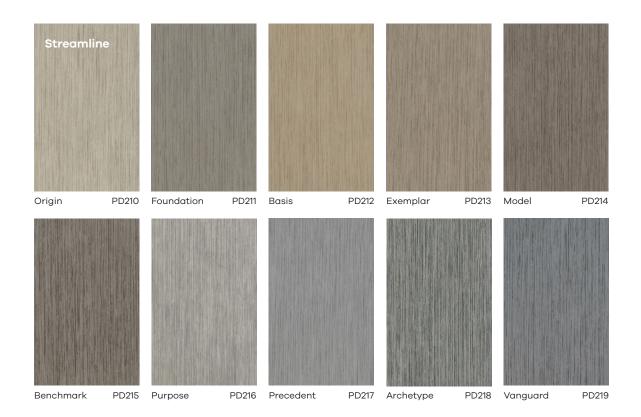

## Styles / Sizes

- Flow: softly striated, cross-directional pattern
- Intersect: luxurious crosshatch pattern inspired by woven textiles
- Streamline: abstract wood grain pattern with organic linear movement
- · All styles:
  - 6', 9' and 12' widths for reduced waste and ease of installation
- 10 colors each style; palette of grays, gray-blue, beiges and browns