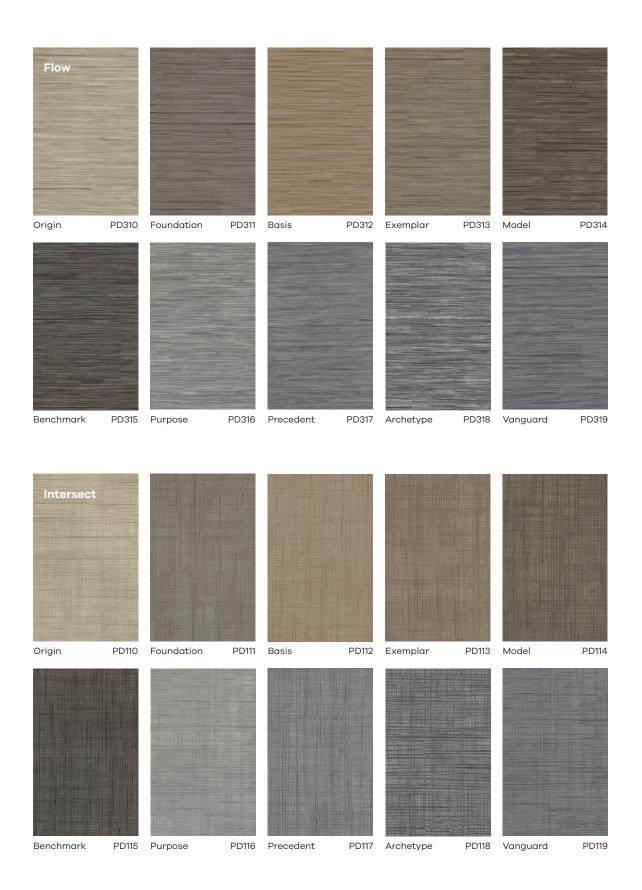

## Styles / Sizes

- Flow: softly striated, cross-directional pattern
- Intersect: luxurious crosshatch pattern inspired by woven textiles
- Streamline: abstract wood grain pattern with organic linear movement
- · All styles:
  - 6', 9' and 12' widths for reduced waste and ease of installation
- 10 colors each style; palette of grays, gray-blue, beiges and browns