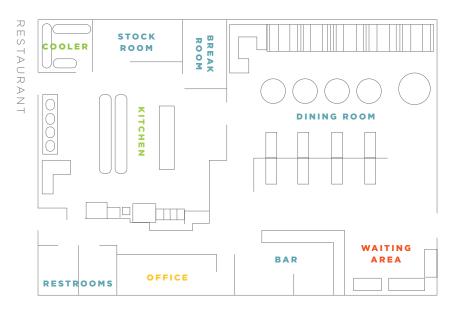

# INSPIRING FLOORS, LEGENDARY PERFORMANCE

Mannington Commercial brings the industry's broadest portfolio of products, designed and engineered to create beautiful, welcoming retail environments — while perfectly meeting their demanding needs.

Day after day, for years to come.



#### RECOMMENDED USAGE





#### KEY

RUBBER

LVT

MODULAR

BROADLOOM

## ONE PRODUCT DOES NOT FIT ALL

From restaurants to grocery stores, big box retailers to boutiques, every retail environment is a mosaic of different spaces, each with its own functional needs.

That's why we offer the widest variety of flooring options in the industry — LVT, modular carpet tile, performance broadloom carpet, superior formulation rubber sheet and tile, entryway systems, and more.

Together, our legacy of high performance products, amazing visuals, and 21st century technologies work side by side to create cohesive, dynamic spaces that are ready to serve every kind of purpose.

## DESIGNED TO COORDINATE ACROSS MULTIPLE PRODUCT TYPES











Twenty years ago, one of my clients, a major retail chain, specified Amtico for all of