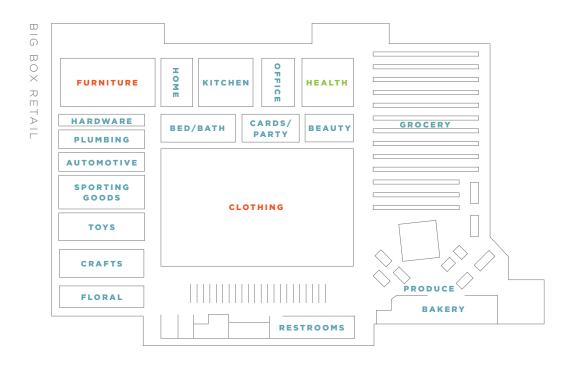

# INSPIRING FLOORS, LEGENDARY PERFORMANCE

Mannington Commercial brings the industry's broadest portfolio of products, designed and engineered to create beautiful, welcoming retail environments — while perfectly meeting their demanding needs.

Day after day, for years to come.



#### RECOMMENDED USAGE





#### KEY

RUBBER

LVT

MODULAR

BROADLOOM

## ONE PRODUCT DOES NOT FIT ALL

From restaurants to grocery stores, big box retailers to boutiques, every retail environment is a mosaic of different spaces, each with its own functional needs.

That's why we offer the widest variety of flooring options in the industry — LVT, modular carpet tile, performance broadloom carpet, superior formulation rubber sheet and tile, entryway systems, and more.

Together, our legacy of high performance products, amazing visuals, and 21st century technologies work side by side to create cohesive, dynamic spaces that are ready to serve every kind of purpose.

## DESIGNED TO COORDINATE ACROSS MULTIPLE PRODUCT TYPES











Twenty years ago, one of my clients, a major retail chain, specified Amtico for all o