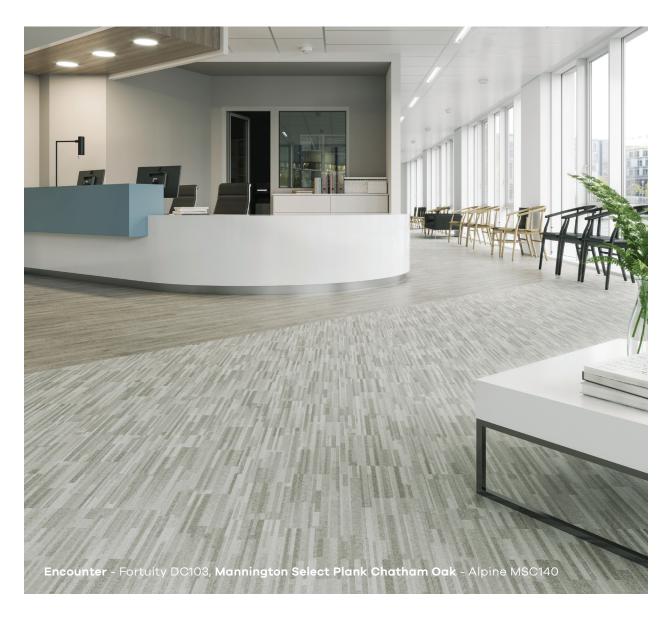

#### Styles / Sizes

- Encounter: Linear pattern that evokes the soft, stippled texture of carpet
- Reveal: Weathered, vintage graphic pattern with small-scale etching
- Unlock: Watercolor-painted crosshatch pattern with a textural quality evocative of stone
- · All styles:
  - Accent visuals designed to coordinate with a variety of interior styles and other flooring collections
  - 6′, 9′ and 12′ widths for reduced waste and ease of installation
- 6 colors each style; palette of grays, beiges and blues