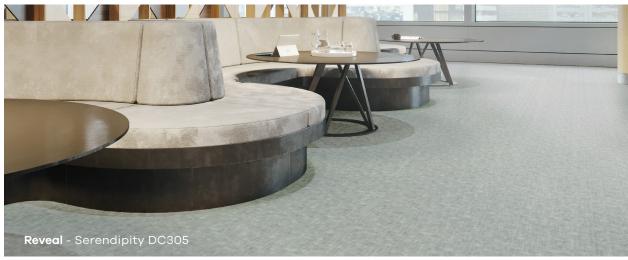

#### Styles / Sizes

- Encounter: Linear pattern that evokes the soft, stippled texture of carpet
- Reveal: Weathered, vintage graphic pattern with small-scale etching
- Unlock: Watercolor-painted crosshatch pattern with a textural quality evocative of stone
- · All styles:
  - Accent visuals designed to coordinate with a variety of interior styles and other flooring collections
  - 6′, 9′ and 12′ widths for reduced waste and ease of installation
- 6 colors each style; palette of grays, beiges and blues