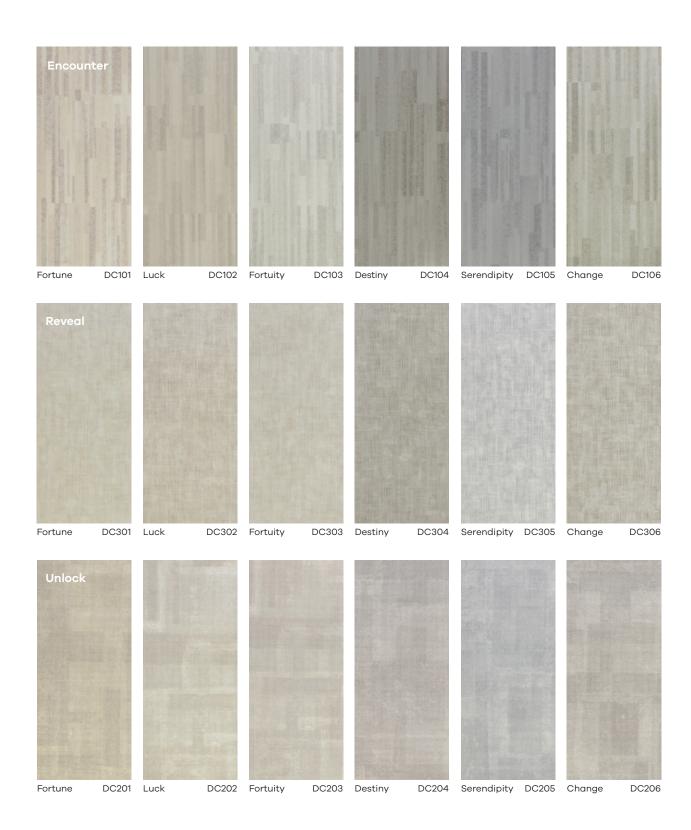

#### Styles / Sizes

- Encounter: Linear pattern that evokes the soft, stippled texture of carpet
- Reveal: Weathered, vintage graphic pattern with small-scale etching
- Unlock: Watercolor-painted crosshatch pattern with a textural quality evocative of stone
- · All styles:
  - Accent visuals designed to coordinate with a variety of interior styles and other flooring collections
  - 6′, 9′ and 12′ widths for reduced waste and ease of installation
- 6 colors each style; palette of grays, beiges and blues