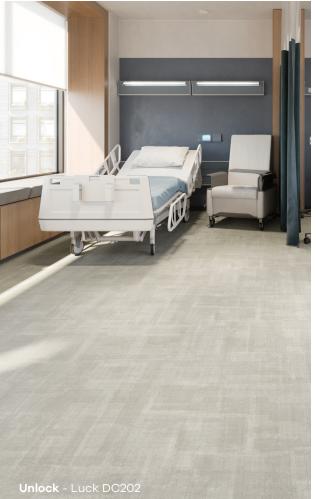

#### Styles / Sizes

- Encounter: Linear pattern that evokes the soft, stippled texture of carpet
- Reveal: Weathered, vintage graphic pattern with small-scale etching
- Unlock: Watercolor-painted crosshatch pattern with a textural quality evocative of stone
- · All styles:
  - Accent visuals designed to coordinate with a variety of interior styles and other flooring collections
  - 6′, 9′ and 12′ widths for reduced waste and ease of installation
- 6 colors each style; palette of grays, beiges and blues